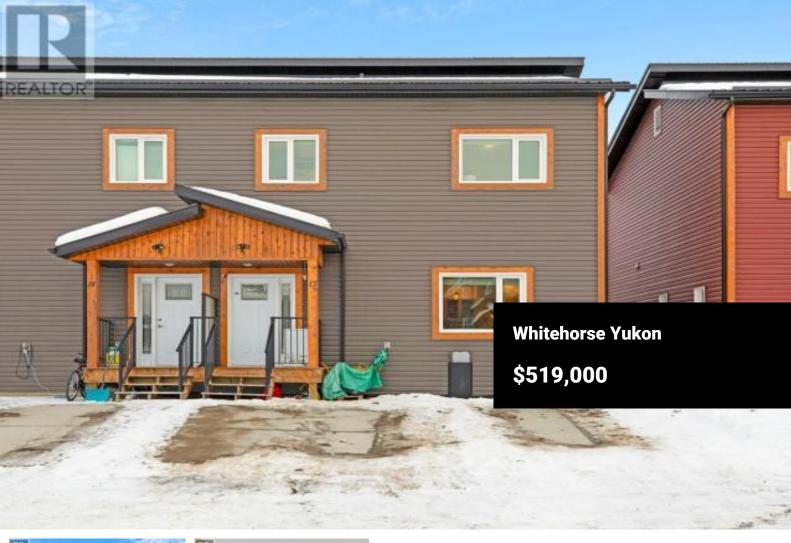

A "Smart" "Modern" 3 bedroom, 2.5 bath home with desirable and practical layout of 1,630 sq. ft. with 9' ceilings! Open concept with island kitchen, cozy living area with fireplace, dining room that opens to huge deck and landscaped & fenced yard. Nearby are 1/2 bath, good storage with access to a full crawl space. Up are 3 good bedrooms with the main boasting an ensuite with 5' walk-in shower - 2 shower heads - plus double vanity. Another full bathroom & laundry room with additional storage. This home has "Smart" features including thermostats to help control consumption. All bedrooms feature Wi-Fi enabled dimmer switches - controlled remotely or manually. Spacious deck and fenced and landscaped yard & walkway. Prime location for schools, parks, gymnasium and walking trails! Subject to Vendor accommodation (offer in place). (id:6769)