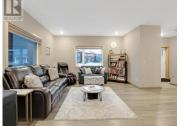

A "Smart" "Modern" 3 bedroom, 2.5 bath home with desirable and practical layout of 1,630 sq. ft. with 9' ceilings! Open concept with island kitchen, cozy living area with fireplace, dining room that opens to huge deck and landscaped & fenced yard. Nearby are 1/2 bath, good storage with access to a full crawl space. Up are 3 good bedrooms with the main boasting an ensuite with 5' walk-in shower - 2 shower heads - plus double vanity. Another full bathroom & laundry room with additional storage. This home has "Smart" features including thermostats to help control consumption. All bedrooms feature Wi-Fi enabled dimmer switches - controlled remotely or manually. Spacious deck and fenced and landscaped yard & walkway. Prime location for schools, parks, gymnasium and walking trails! Subject to Vendor accommodation (offer in place). (id:6769)