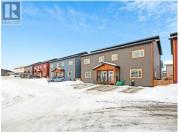

A "Smart" "Modern" 3 bedroom, 2.5 bath home with desirable and practical layout of 1,630 sq. ft. with 9' ceilings! Open concept with island kitchen, cozy living area with fireplace, dining room that opens to huge deck and landscaped & fenced yard. Nearby are 1/2 bath, good storage with access to a full crawl space. Up are 3 good bedrooms with the main boasting an ensuite with 5' walk-in shower - 2 shower heads - plus double vanity. Another full bathroom & laundry room with additional storage. This home has "Smart" features including thermostats to help control consumption. All bedrooms feature Wi-Fi enabled dimmer switches - controlled remotely or manually. Spacious deck and fenced and landscaped yard & walkway. Prime location for schools, parks, gymnasium and walking trails! Subject to Vendor accommodation (offer in place). (id:6769)