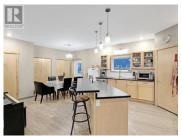

A "Smart" "Modern" 3 bedroom, 2.5 bath home with desirable and practical layout of 1,630 sq. ft. with 9' ceilings! Open concept with island kitchen, cozy living area with fireplace, dining room that opens to huge deck and landscaped & fenced yard. Nearby are 1/2 bath, good storage with access to a full crawl space. Up are 3 good bedrooms with the main boasting an ensuite with 5' walk-in shower - 2 shower heads - plus double vanity. Another full bathroom & laundry room with additional storage. This home has "Smart" features including thermostats to help control consumption. All bedrooms feature Wi-Fi enabled dimmer switches - controlled remotely or manually. Spacious deck and fenced and landscaped yard & walkway. Prime location for schools, parks, gymnasium and walking trails! Subject to Vendor accommodation (offer in place). (id:6769)