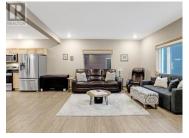

A "Smart" "Modern" 3 bedroom, 2.5 bath home with desirable and practical layout of 1,630 sq. ft. with 9' ceilings! Open concept with island kitchen, cozy living area with fireplace, dining room that opens to huge deck and landscaped & fenced yard. Nearby are 1/2 bath, good storage with access to a full crawl space. Up are 3 good bedrooms with the main boasting an ensuite with 5' walk-in shower - 2 shower heads - plus double vanity. Another full bathroom & laundry room with additional storage. This home has "Smart" features including thermostats to help control consumption. All bedrooms feature Wi-Fi enabled dimmer switches - controlled remotely or manually. Spacious deck and fenced and landscaped yard & walkway. Prime location for schools, parks, gymnasium and walking trails! Subject to Vendor accommodation (offer in place). (id:6769)