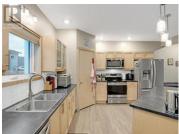

A "Smart" "Modern" 3 bedroom, 2.5 bath home with desirable and practical layout of 1,630 sq. ft. with 9' ceilings! Open concept with island kitchen, cozy living area with fireplace, dining room that opens to huge deck and landscaped & fenced yard. Nearby are 1/2 bath, good storage with access to a full crawl space. Up are 3 good bedrooms with the main boasting an ensuite with 5' walk-in shower - 2 shower heads - plus double vanity. Another full bathroom & laundry room with additional storage. This home has "Smart" features including thermostats to help control consumption. All bedrooms feature Wi-Fi enabled dimmer switches - controlled remotely or manually. Spacious deck and fenced and landscaped yard & walkway. Prime location for schools, parks, gymnasium and walking trails! Subject to Vendor accommodation (offer in place). (id:6769)