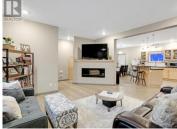

A "Smart" "Modern" 3 bedroom, 2.5 bath home with desirable and practical layout of 1,630 sq. ft. with 9' ceilings! Open concept with island kitchen, cozy living area with fireplace, dining room that opens to huge deck and landscaped & fenced yard. Nearby are 1/2 bath, good storage with access to a full crawl space. Up are 3 good bedrooms with the main boasting an ensuite with 5' walk-in shower - 2 shower heads - plus double vanity. Another full bathroom & laundry room with additional storage. This home has "Smart" features including thermostats to help control consumption. All bedrooms feature Wi-Fi enabled dimmer switches - controlled remotely or manually. Spacious deck and fenced and landscaped yard & walkway. Prime location for schools, parks, gymnasium and walking trails! Subject to Vendor accommodation (offer in place). (id:6769)