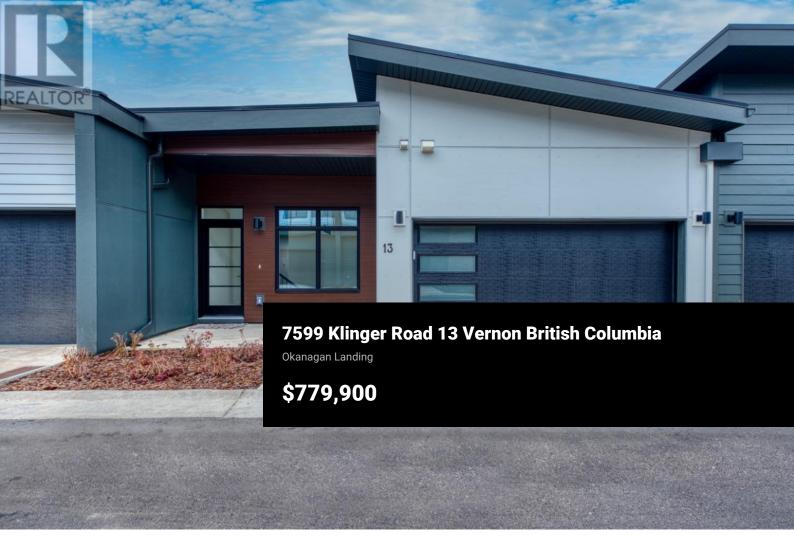

OKANAGAN LIVING IS NOW MORE ATTAINABLE at Sailview by Carrington Communities! These beautiful townhomes are ideally located less than a 10-minute walk from Paddlewheel Park and Okanagan Lake, close proximity to schools, parks, shopping, restaurants, groceries, golf courses, the Vernon Yacht Club, and Silver Star Ski Resort--everything you need for a vibrant lifestyle! From the moment you step through the front door or park in your double car attached garage, you'll feel the luxury of this thoughtfully designed rancher. The main floor welcomes you with an open-concept layout, featuring a chef inspired kitchen, a spacious dining area, a main floor primary suite with 5 pc ensuite and large WIC, the great room has large windows that open up to a generous covered balcony--perfect for enjoying the lake views and fresh air. The highly functional walk out basement has 2 bedrooms, bonus room, flex room, wet bar and storage! Photos are representative. (id:6769)