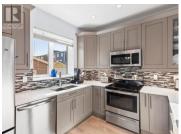

Welcome to this stunning townhouse in Whistle Bend, close to the elementary school, offering 1,680 sq. ft. of thoughtfully designed living space with three levels. Step inside and be greeted by a fabulous kitchen, featuring undercabinet lighting, modern features such as Ceasarstone quartz countertops, and plenty of storage--perfect for any chef. The open concept living area is highlighted by an amazing propane fireplace, creating a warm and inviting atmosphere on chilly Yukon nights. Two spacious bedrooms upstairs with plenty of natural light that provide both comfort and style, plus a bathroom with a 6' soaker bathtub and quartz countertops! A third bedroom, bath, and second living/rec room on the lower level. This home includes two dedicated parking spots and a back deck perfect for entertaining, complete with a BBQ shelter and gazebo--your ideal outdoor retreat. Don't miss this opportunity to own a beautiful townhouse in a great location. Contact us today!! (id:6769)