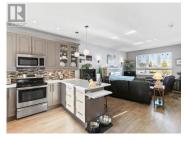

Welcome to this stunning townhouse in Whistle Bend, close to the elementary school, offering 1,680 sq. ft. of thoughtfully designed living space with three levels. Step inside and be greeted by a fabulous kitchen, featuring undercabinet lighting, modern features such as Ceasarstone quartz countertops, and plenty of storage--perfect for any chef. The open concept living area is highlighted by an amazing propane fireplace, creating a warm and inviting atmosphere on chilly Yukon nights. Two spacious bedrooms upstairs with plenty of natural light that provide both comfort and style, plus a bathroom with a 6' soaker bathtub and quartz countertops! A third bedroom, bath, and second living/rec room on the lower level. This home includes two dedicated parking spots and a back deck perfect for entertaining, complete with a BBQ shelter and gazebo--your ideal outdoor retreat. Don't miss this opportunity to own a beautiful townhouse in a great location. Contact us today!! (id:6769)