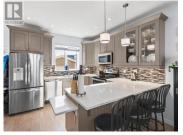

Welcome to this stunning townhouse in Whistle Bend, close to the elementary school, offering 1,680 sq. ft. of thoughtfully designed living space with three levels. Step inside and be greeted by a fabulous kitchen, featuring undercabinet lighting, modern features such as Ceasarstone quartz countertops, and plenty of storage--perfect for any chef. The open concept living area is highlighted by an amazing propane fireplace, creating a warm and inviting atmosphere on chilly Yukon nights. Two spacious bedrooms upstairs with plenty of natural light that provide both comfort and style, plus a bathroom with a 6' soaker bathtub and quartz countertops! A third bedroom, bath, and second living/rec room on the lower level. This home includes two dedicated parking spots and a back deck perfect for entertaining, complete with a BBQ shelter and gazebo--your ideal outdoor retreat. Don't miss this opportunity to own a beautiful townhouse in a great location. Contact us today!! (id:6769)