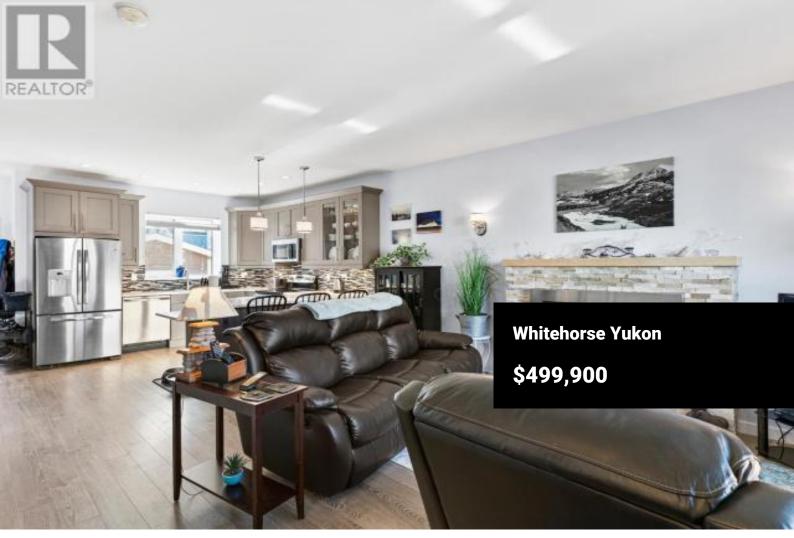

Welcome to this stunning townhouse in Whistle Bend, close to the elementary school, offering 1,680 sq. ft. of thoughtfully designed living space with three levels. Step inside and be greeted by a fabulous kitchen, featuring undercabinet lighting, modern features such as Ceasarstone quartz countertops, and plenty of storage--perfect for any chef. The open concept living area is highlighted by an amazing propane fireplace, creating a warm and inviting atmosphere on chilly Yukon nights. Two spacious bedrooms upstairs with plenty of natural light that provide both comfort and style, plus a bathroom with a 6' soaker bathtub and quartz countertops! A third bedroom, bath, and second living/rec room on the lower level. This home includes two dedicated parking spots and a back deck perfect for entertaining, complete with a BBQ shelter and gazebo--your ideal outdoor retreat. Don't miss this opportunity to own a beautiful townhouse in a great location. Contact us today!! (id:6769)