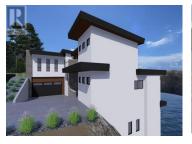

RE/MAX Kelowna 100-1553 Harvey Avenue Kelowna, BC, Canada

Located just 5 minutes from the bridge and 10 minutes to Downtown Kelowna via Westside Road, this lakefront lot offers the ideal blend of privacy and accessibility. One of only three remaining vacant lots in the prestigious 27home community of Sailview Bay, this exclusive property showcases panoramic views of Okanagan Lake, the city skyline, and surrounding mountains. With 86 feet of private lake frontage, the lot provides the freedom to design and build your dream home at your own pace--there are no deadlines to begin construction, only timelines once building has commenced. Preliminary plans are available for a 6,000+ sq. ft. residence featuring five bedrooms plus a flex room, each with its own ensuite and walk-in closet, as well as two oversized double garages and ample on-site parking. Or, bring your own custom design to life. Enjoy the potential for a private deep-water dock and a peaceful beachfront setting just a funicular tram ride away from your future home. Whether you're seeking a full-time residence or a seasonal retreat, this is a rare opportunity to own prime lakefront in one of the Okanagan's most desirable gated communities. (id:6769)