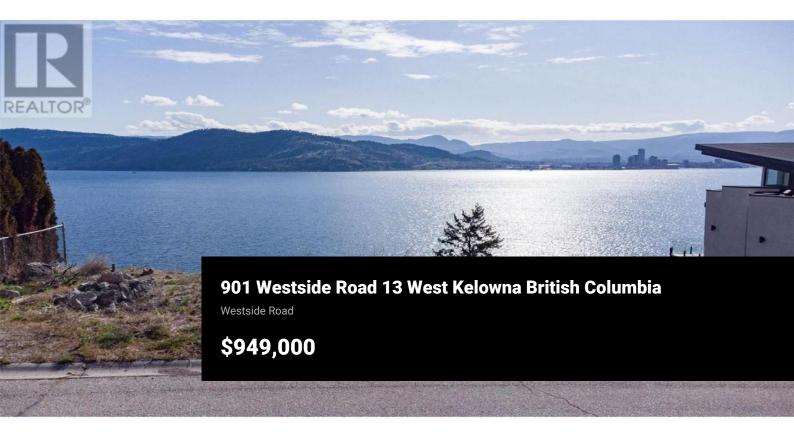

RE/MAX Kelowna 100-1553 Harvey Avenue Kelowna, BC, Canada

Located just 5 minutes from the bridge and 10 minutes to Downtown Kelowna via Westside Road, this lakefront lot offers the ideal blend of privacy and accessibility. One of only three remaining vacant lots in the prestigious 27home community of Sailview Bay, this exclusive property showcases panoramic views of Okanagan Lake, the city skyline, and surrounding mountains. With 86 feet of private lake frontage, the lot provides the freedom to design and build your dream home at your own pace--there are no deadlines to begin construction, only timelines once building has commenced. Preliminary plans are available for a 6,000+ sq. ft. residence featuring five bedrooms plus a flex room, each with its own ensuite and walk-in closet, as well as two oversized double garages and ample on-site parking. Or, bring your own custom design to life. Enjoy the potential for a private deep-water dock and a peaceful beachfront setting just a funicular tram ride away from your future home. Whether you're seeking a full-time residence or a seasonal retreat, this is a rare opportunity to own prime lakefront in one of the Okanagan's most desirable gated communities. (id:6769)