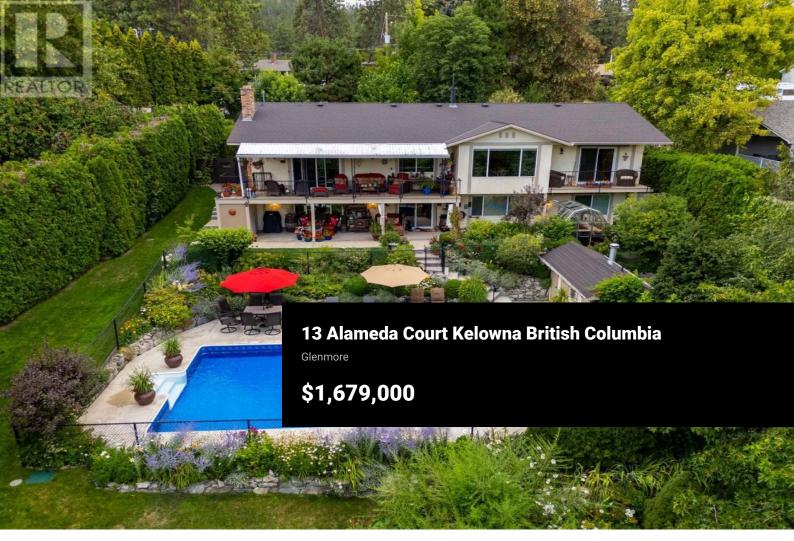

Welcome to this beautifully maintained 4 bed, 3.5-bath home nestled on the quiet Alameda Court in the heart of Kelowna's desirable Glenmore neighbourhood. This spacious home offers the perfect balance of comfort, function & exceptional outdoor living--ideal for growing families & entertainers alike. The main level features a bright & welcoming layout with large windows, hardwood floors & a cozy living room. The functional kitchen features stainless steel appliances, ample cabinetry & a convenient eat-in bar that's perfect for casual meals, coffee breaks, or chatting with family while you cook. A covered patio space overlooks the outdoor pool--a perfect setting for summer BBQs & relaxing evenings. Upstairs, you'll find the primary suite with a private ensuite, along with one additional bedroom & a full bathroom. The lower level includes two more bedrooms, a full bathroom & a spacious rec room with a wet bar, offering a great space for family movie nights, entertaining guests, or creating a fun hangout zone for teens. Outside, the private, beautifully landscaped yard is a true oasis with mature trees, colorful gardens & peaceful sitting areas. Whether you're swimming, gardening, or just enjoying the quiet, this backyard is your own slice of paradise. Located close to top-rated schools, parks, trails, shopping, this home has everything your family needs--and more. Don't miss уо...