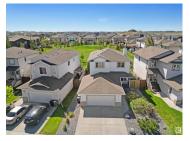

Beautifully maintained 2 storey located in desirable Meadowview Park backing greenspace! This stunning home offers a bright, open-concept design. The kitchen features a large island with gorgeous stone work, new quartz counters which is open to the living room which complemented by gorgeous stone fireplace. A main-floor office/den provides the perfect space for work or study. Upstairs, you'll find 4 spacious bedrooms in addition to the master suite features a 4 pce ensuite with separate tub and shower. The unfinished bsmt is full of potential, ready for your personal touch. Outside you will find your private backyard oasis completely finished with low maintenance landscaping. Double garage is oversized measuring 23x24. Only steps to Caledonia School, Dinosaur Park and backs greenspace. (id:6769)