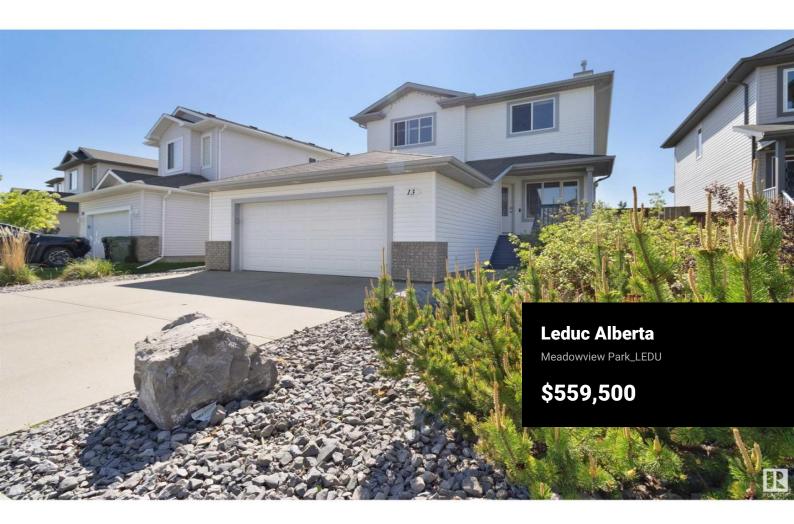

Beautifully maintained 2 storey located in desirable Meadowview Park backing greenspace! This stunning home offers a bright, open-concept design. The kitchen features a large island with gorgeous stone work, new quartz counters which is open to the living room which complemented by gorgeous stone fireplace. A main-floor office/den provides the perfect space for work or study. Upstairs, you'll find 4 spacious bedrooms in addition to the master suite features a 4 pce ensuite with separate tub and shower. The unfinished bsmt is full of potential, ready for your personal touch. Outside you will find your private backyard oasis completely finished with low maintenance landscaping. Double garage is oversized measuring 23x24. Only steps to Caledonia School, Dinosaur Park and backs greenspace. (id:6769)