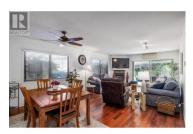

Rare opportunity for a lovely corner unit tucked inside to the quiet end of Dilworth Green! This is one of the more spacious units that offers generous natural light with all the extra corner unit windows! This development is in THE most perfect location located across from Costco, many other ammenties and near Mission Creek Regional Park. LOCATION, LOCATION, LOCATION! This home offers a full basement with generous storage and tool room areas as well as a locker off the carport. If you are downsizing from a full sized house you will not feel the 'pinch' in this home! The main floor offers a WIC and ensuite off of the primary bedroom, brand new kitchen appliances, a 2nd guest bath, gorgeous wood floors and the stairs and basement offer plush new carpet and a 3rd bath. The home has a newer mini-split unit for your AC comfort and a skylight for even more natural light. Off the living room with corner fire place is a wonderul patio open to a green space area that is perfect for your lounger, pots and morning coffee or evening Okanagan wine. Affordable and comfortable homes like this meticulous home do not become available often. Your dog (with restrictions) and indoor cat are welcomed and you have the convenience of an attached caport for covered parking and option for a 2nd open parking spot. No age restrictions. Book your showing today! (id:6769)