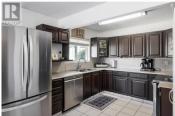

Rare opportunity for a lovely corner unit tucked inside to the quiet end of Dilworth Green! This is one of the more spacious units that offers generous natural light with all the extra corner unit windows! This development is in THE most perfect location located across from Costco, many other ammenties and near Mission Creek Regional Park. LOCATION, LOCATION, LOCATION! This home offers a full basement with generous storage and tool room areas as well as a locker off the carport. If you are downsizing from a full sized house you will not feel the 'pinch' in this home! The main floor offers a WIC and ensuite off of the primary bedroom, brand new kitchen appliances, a 2nd guest bath, gorgeous wood floors and the stairs and basement offer plush new carpet and a 3rd bath. The home has a newer mini-split unit for your AC comfort and a skylight for even more natural light. Off the living room with corner fire place is a wonderul patio open to a green space area that is perfect for your lounger, pots and morning coffee or evening Okanagan wine. Affordable and comfortable homes like this meticulous home do not become available often. Your dog (with restrictions) and indoor cat are welcomed and you have the convenience of an attached caport for covered parking and option for a 2nd open parking spot. No age restrictions. Book your showing today! (id:6769)