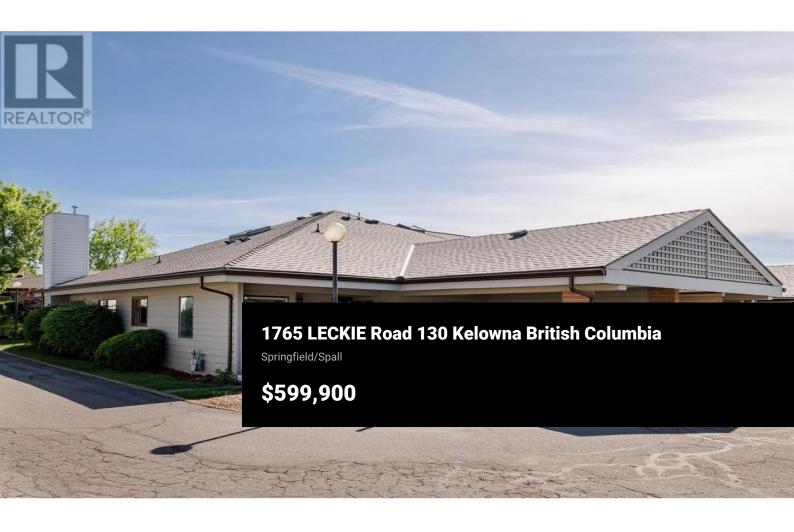

Rare opportunity for a lovely corner unit tucked inside to the quiet end of Dilworth Green! This is one of the more spacious units that offers generous natural light with all the extra corner unit windows! This development is in THE most perfect location located across from Costco, many other ammenties and near Mission Creek Regional Park. LOCATION, LOCATION, LOCATION! This home offers a full basement with generous storage and tool room areas as well as a locker off the carport. If you are downsizing from a full sized house you will not feel the 'pinch' in this home! The main floor offers a WIC and ensuite off of the primary bedroom, brand new kitchen appliances, a 2nd guest bath, gorgeous wood floors and the stairs and basement offer plush new carpet and a 3rd bath. The home has a newer mini-split unit for your AC comfort and a skylight for even more natural light. Off the living room with corner fire place is a wonderul patio open to a green space area that is perfect for your lounger, pots and morning coffee or evening Okanagan wine. Affordable and comfortable homes like this meticulous home do not become available often. Your dog (with restrictions) and indoor cat are welcomed and you have the convenience of an attached caport for covered parking and option for a 2nd open parking spot. No age restrictions. Book your showing today! (id:6769)