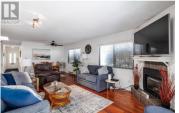

Rare opportunity for a lovely corner unit tucked inside to the quiet end of Dilworth Green! This is one of the more spacious units that offers generous natural light with all the extra corner unit windows! This development is in THE most perfect location located across from Costco, many other ammenties and near Mission Creek Regional Park. LOCATION, LOCATION, LOCATION! This home offers a full basement with generous storage and tool room areas as well as a locker off the carport. If you are downsizing from a full sized house you will not feel the 'pinch' in this home! The main floor offers a WIC and ensuite off of the primary bedroom, brand new kitchen appliances, a 2nd guest bath, gorgeous wood floors and the stairs and basement offer plush new carpet and a 3rd bath. The home has a newer mini-split unit for your AC comfort and a skylight for even more natural light. Off the living room with corner fire place is a wonderul patio open to a green space area that is perfect for your lounger, pots and morning coffee or evening Okanagan wine. Affordable and comfortable homes like this meticulous home do not become available often. Your dog (with restrictions) and indoor cat are welcomed and you have the convenience of an attached caport for covered parking and option for a 2nd open parking spot. No age restrictions. Book your showing today! (id:6769)