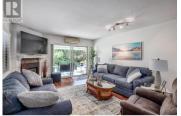

Rare opportunity for a lovely corner unit tucked inside to the quiet end of Dilworth Green! This is one of the more spacious units that offers generous natural light with all the extra corner unit windows! This development is in THE most perfect location located across from Costco, many other ammenties and near Mission Creek Regional Park. LOCATION, LOCATION, LOCATION! This home offers a full basement with generous storage and tool room areas as well as a locker off the carport. If you are downsizing from a full sized house you will not feel the 'pinch' in this home! The main floor offers a WIC and ensuite off of the primary bedroom, brand new kitchen appliances, a 2nd guest bath, gorgeous wood floors and the stairs and basement offer plush new carpet and a 3rd bath. The home has a newer mini-split unit for your AC comfort and a skylight for even more natural light. Off the living room with corner fire place is a wonderul patio open to a green space area that is perfect for your lounger, pots and morning coffee or evening Okanagan wine. Affordable and comfortable homes like this meticulous home do not become available often. Your dog (with restrictions) and indoor cat are welcomed and you have the convenience of an attached caport for covered parking and option for a 2nd open parking spot. No age restrictions. Book your showing today! (id:6769)