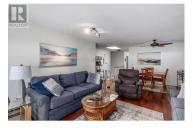

Rare opportunity for a lovely corner unit tucked inside to the quiet end of Dilworth Green! This is one of the more spacious units that offers generous natural light with all the extra corner unit windows! This development is in THE most perfect location located across from Costco, many other ammenties and near Mission Creek Regional Park. LOCATION, LOCATION, LOCATION! This home offers a full basement with generous storage and tool room areas as well as a locker off the carport. If you are downsizing from a full sized house you will not feel the 'pinch' in this home! The main floor offers a WIC and ensuite off of the primary bedroom, brand new kitchen appliances, a 2nd guest bath, gorgeous wood floors and the stairs and basement offer plush new carpet and a 3rd bath. The home has a newer mini-split unit for your AC comfort and a skylight for even more natural light. Off the living room with corner fire place is a wonderul patio open to a green space area that is perfect for your lounger, pots and morning coffee or evening Okanagan wine. Affordable and comfortable homes like this meticulous home do not become available often. Your dog (with restrictions) and indoor cat are welcomed and you have the convenience of an attached caport for covered parking and option for a 2nd open parking spot. No age restrictions. Book your showing today! (id:6769)