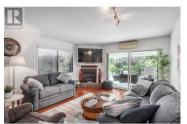

Rare opportunity for a lovely corner unit tucked inside to the quiet end of Dilworth Green! This is one of the more spacious units that offers generous natural light with all the extra corner unit windows! This development is in THE most perfect location located across from Costco, many other ammenties and near Mission Creek Regional Park. LOCATION, LOCATION, LOCATION! This home offers a full basement with generous storage and tool room areas as well as a locker off the carport. If you are downsizing from a full sized house you will not feel the 'pinch' in this home! The main floor offers a WIC and ensuite off of the primary bedroom, brand new kitchen appliances, a 2nd guest bath, gorgeous wood floors and the stairs and basement offer plush new carpet and a 3rd bath. The home has a newer mini-split unit for your AC comfort and a skylight for even more natural light. Off the living room with corner fire place is a wonderul patio open to a green space area that is perfect for your lounger, pots and morning coffee or evening Okanagan wine. Affordable and comfortable homes like this meticulous home do not become available often. Your dog (with restrictions) and indoor cat are welcomed and you have the convenience of an attached caport for covered parking and option for a 2nd open parking spot. No age restrictions. Book your showing today! (id:6769)