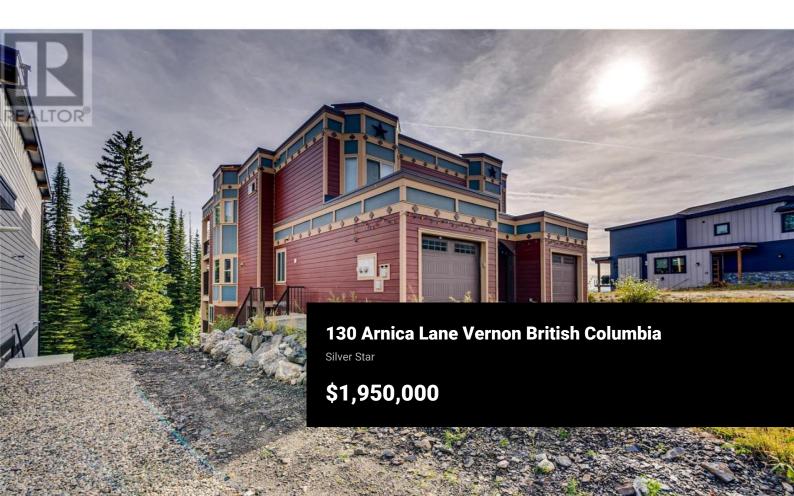

Ski right from your door from this fantastic rental property or purchase together with friends. This home is essentially a duplex with two studio suites in the basement of each side making 4 separate units that can be rented out or used by different families. Built in 2009, the home is in excellent condition and has warm finishes throughout. Vinyl plank flooring, high end tile finishes, maple cabinets, granite counter tops and 4 gas fireplaces set the mood in this beautiful mountain chalet. The master bedrooms are spacious and feature their own fireplaces and huge spa like en-suites with claw foot tubs and massive walk in showers. The remaining bedrooms are large and have a combination of beds and bunks so you can maximize sleeping capacity. The entire home can sleep 36 people! One basement studio unit is currently rented for \$1000 / month. Sq ft on listing is both sides, room measurements reflect one side as they are mirror images of each other. (id:6769)