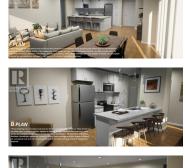

3362 SKAHA LAKE Road 1301 Penticton British Columbia Main South

\$945,000

Skaha Lake Towers, Phase 3: BRAND NEW & under construction, steel & concrete condos just a few blocks to Skaha Lake & parks! With completion in 2024, now is the time to pick your condo & choose from a selection of finishing colors & upgrade options. This unit comes with a parking stall, storage locker, window coverings & all 6 appliances. The unit has upgraded appliances hard wood floors upgraded cabinets to the ceilings 9 ft ceilings and custom tile shower. This 2 bed 2 bath plus den North facing unit is 1584sqft & comes with 2 large decks and offers sweeping views of the entire city to the north. The floor plan is open and has a truly amazing layout with a huge amount of glass to take advantage of the breathtaking views. There is a gas fireplace, gas fired hot water-on-demand, and forced air heating and cooling. There are several different finishing options to choose from including a list of upgrades. Includes GST (id:6769)