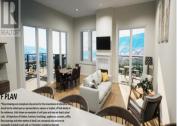

3362 SKAHA LAKE Road 1301 Penticton British Columbia Main South

\$945,000

Skaha Lake Towers, Phase 3: BRAND NEW & under construction, steel & concrete condos just a few blocks to Skaha Lake & parks! With completion in 2024, now is the time to pick your condo & choose from a selection of finishing colors & upgrade options. This unit comes with a parking stall, storage locker, window coverings & all 6 appliances. The unit has upgraded appliances hard wood floors upgraded cabinets to the ceilings 9 ft ceilings and custom tile shower. This 2 bed 2 bath plus den North facing unit is 1584sqft & comes with 2 large decks and offers sweeping views of the entire city to the north. The floor plan is open and has a truly amazing layout with a huge amount of glass to take advantage of the breathtaking views. There is a gas fireplace, gas fired hot water-on-demand, and forced air heating and cooling. There are several different finishing options to choose from including a list of upgrades. Includes GST (id:6769)