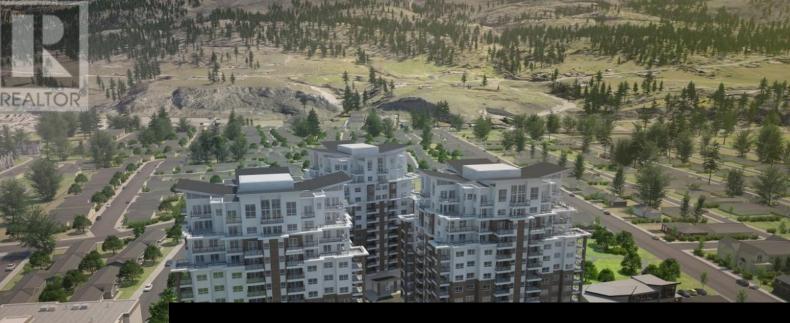

3362 SKAHA LAKE Road 1301 Penticton British Columbia Main South

\$945,000

Skaha Lake Towers, Phase 3: BRAND NEW & under construction, steel & concrete condos just a few blocks to Skaha Lake & parks! With completion in 2024, now is the time to pick your condo & choose from a selection of finishing colors & upgrade options. This unit comes with a parking stall, storage locker, window coverings & all 6 appliances. The unit has upgraded appliances hard wood floors upgraded cabinets to the ceilings 9 ft ceilings and custom tile shower. This 2 bed 2 bath plus den North facing unit is 1584sqft & comes with 2 large decks and offers sweeping views of the entire city to the north. The floor plan is open and has a truly amazing layout with a huge amount of glass to take advantage of the breathtaking views. There is a gas fireplace, gas fired hot water-on-demand, and forced air heating and cooling. There are several different finishing options to choose from including a list of upgrades. Includes GST (id:6769)