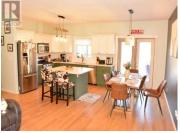

\$490,000

This is a large 4 bedroom 3 bathroom fully finished home located in the Shaftsbury Estates subdivision in the Town of Peace River. Has incredible appeal for families - recently renovated in the past few years with hardwood floors in main floor and new flooring in the basement as well the kitchen has upgraded cabinets and granite counter tops along with the hardwood flooring. On top of all this it is directly across from municipal park that contains playground and multiple playing courts. The bathrooms have been updated and includes cabinets, flooring and counter tops. The basement is completely finished and offers a relaxing entertainment area with the current owners utilizing the area for a projection TV area, wet bar/kitchen, large bedroom , 4 piece bathroom and an office area. The attached garage has space for 2 vehicles, 12 ft ceilings and extra storage for the seasonal items as well comes 220 wiring. The sign is up!!! Call today!!! (id:6769)