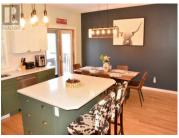

\$490,000

This is a large 4 bedroom 3 bathroom fully finished home located in the Shaftsbury Estates subdivision in the Town of Peace River. Has incredible appeal for families - recently renovated in the past few years with hardwood floors in main floor and new flooring in the basement as well the kitchen has upgraded cabinets and granite counter tops along with the hardwood flooring. On top of all this it is directly across from municipal park that contains playground and multiple playing courts. The bathrooms have been updated and includes cabinets, flooring and counter tops. The basement is completely finished and offers a relaxing entertainment area with the current owners utilizing the area for a projection TV area, wet bar/kitchen, large bedroom , 4 piece bathroom and an office area. The attached garage has space for 2 vehicles, 12 ft ceilings and extra storage for the seasonal items as well comes 220 wiring. The sign is up!!! Call today!!! (id:6769)