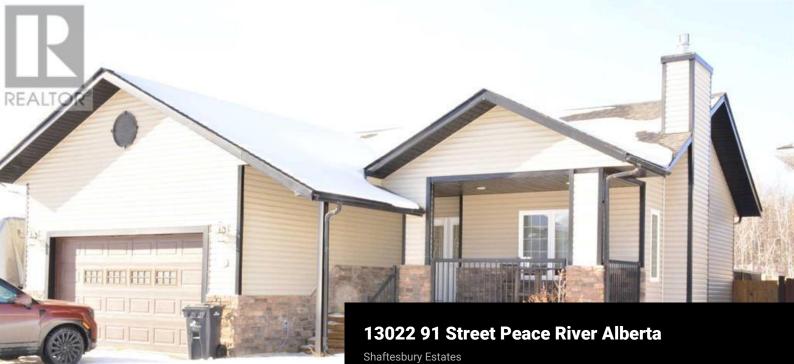

\$490,000

This is a large 4 bedroom 3 bathroom fully finished home located in the Shaftsbury Estates subdivision in the Town of Peace River. Has incredible appeal for families - recently renovated in the past few years with hardwood floors in main floor and new flooring in the basement as well the kitchen has upgraded cabinets and granite counter tops along with the hardwood flooring. On top of all this it is directly across from municipal park that contains playground and multiple playing courts. The bathrooms have been updated and includes cabinets, flooring and counter tops. The basement is completely finished and offers a relaxing entertainment area with the current owners utilizing the area for a projection TV area, wet bar/kitchen, large bedroom , 4 piece bathroom and an office area. The attached garage has space for 2 vehicles, 12 ft ceilings and extra storage for the seasonal items as well comes 220 wiring. The sign is up!!! Call today!!! (id:6769)