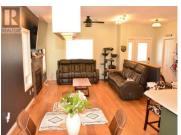

\$490,000

This is a large 4 bedroom 3 bathroom fully finished home located in the Shaftsbury Estates subdivision in the Town of Peace River. Has incredible appeal for families - recently renovated in the past few years with hardwood floors in main floor and new flooring in the basement as well the kitchen has upgraded cabinets and granite counter tops along with the hardwood flooring. On top of all this it is directly across from municipal park that contains playground and multiple playing courts. The bathrooms have been updated and includes cabinets, flooring and counter tops. The basement is completely finished and offers a relaxing entertainment area with the current owners utilizing the area for a projection TV area, wet bar/kitchen, large bedroom , 4 piece bathroom and an office area. The attached garage has space for 2 vehicles, 12 ft ceilings and extra storage for the seasonal items as well comes 220 wiring. The sign is up!!! Call today!!! (id:6769)