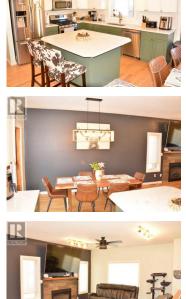

\$490,000

This is a large 4 bedroom 3 bathroom fully finished home located in the Shaftsbury Estates subdivision in the Town of Peace River. Has incredible appeal for families - recently renovated in the past few years with hardwood floors in main floor and new flooring in the basement as well the kitchen has upgraded cabinets and granite counter tops along with the hardwood flooring. On top of all this it is directly across from municipal park that contains playground and multiple playing courts. The bathrooms have been updated and includes cabinets, flooring and counter tops. The basement is completely finished and offers a relaxing entertainment area with the current owners utilizing the area for a projection TV area, wet bar/kitchen, large bedroom , 4 piece bathroom and an office area. The attached garage has space for 2 vehicles, 12 ft ceilings and extra storage for the seasonal items as well comes 220 wiring. The sign is up!!! Call today!!! (id:6769)