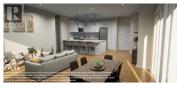

Skaha Lake Towers, Phase 3: BRAND NEW & under construction, steel & concrete condos With the most amazing lake views of skaha lake. Located just a few blocks to Skaha Lake & parks! With completion in 2024, now is the time to pick your condo & choose from a selection of finishing colors & upgrade options. This unit comes with a covered in door parking stall, storage locker, window coverings & all 6 appliances. The unit has upgraded appliances. hardwood floors. upgraded cabinets to the ceiling, 9 ft ceilings high vaulted ceilings in the Livingroom & dining room plus a custom tile shower. This 2 bed 2 bath plus den south facing unit is 1584sqft, comes with 2 large decks & offers sweeping views of Skaha Lake. The floor plan is open and has an amazing layout with a huge amount of glass to take advantage of the breathtaking views. There is a gas fireplace, gas fired hot water-on-demand, and forced air heating and cooling. There are several different finishing options to choose from. (id:6769)