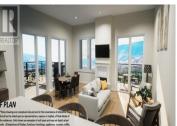

Skaha Lake Towers, Phase 3: BRAND NEW & under construction, steel & concrete condos With the most amazing lake views of skaha lake. Located just a few blocks to Skaha Lake & parks! With completion in 2024, now is the time to pick your condo & choose from a selection of finishing colors & upgrade options. This unit comes with a covered in door parking stall, storage locker, window coverings & all 6 appliances. The unit has upgraded appliances. hardwood floors. upgraded cabinets to the ceiling, 9 ft ceilings high vaulted ceilings in the Livingroom & dining room plus a custom tile shower. This 2 bed 2 bath plus den south facing unit is 1584sqft, comes with 2 large decks & offers sweeping views of Skaha Lake. The floor plan is open and has an amazing layout with a huge amount of glass to take advantage of the breathtaking views. There is a gas fireplace, gas fired hot water-on-demand, and forced air heating and cooling. There are several different finishing options to choose from. (id:6769)