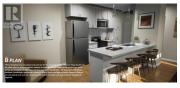

Skaha Lake Towers, Phase 3: BRAND NEW & under construction, steel & concrete condos With the most amazing lake views of skaha lake. Located just a few blocks to Skaha Lake & parks! With completion in 2024, now is the time to pick your condo & choose from a selection of finishing colors & upgrade options. This unit comes with a covered in door parking stall, storage locker, window coverings & all 6 appliances. The unit has upgraded appliances. hardwood floors. upgraded cabinets to the ceiling, 9 ft ceilings high vaulted ceilings in the Livingroom & dining room plus a custom tile shower. This 2 bed 2 bath plus den south facing unit is 1584sqft, comes with 2 large decks & offers sweeping views of Skaha Lake. The floor plan is open and has an amazing layout with a huge amount of glass to take advantage of the breathtaking views. There is a gas fireplace, gas fired hot water-on-demand, and forced air heating and cooling. There are several different finishing options to choose from. (id:6769)