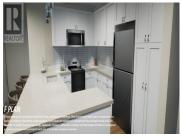

Skaha Lake Towers, Phase 3: BRAND NEW & under construction, steel & concrete condos With the most amazing lake views of skaha lake. Located just a few blocks to Skaha Lake & parks! With completion in 2024, now is the time to pick your condo & choose from a selection of finishing colors & upgrade options. This unit comes with a covered in door parking stall, storage locker, window coverings & all 6 appliances. The unit has upgraded appliances. hardwood floors. upgraded cabinets to the ceiling, 9 ft ceilings high vaulted ceilings in the Livingroom & dining room plus a custom tile shower. This 2 bed 2 bath plus den south facing unit is 1584sqft, comes with 2 large decks & offers sweeping views of Skaha Lake. The floor plan is open and has an amazing layout with a huge amount of glass to take advantage of the breathtaking views. There is a gas fireplace, gas fired hot water-on-demand, and forced air heating and cooling. There are several different finishing options to choose from. (id:6769)