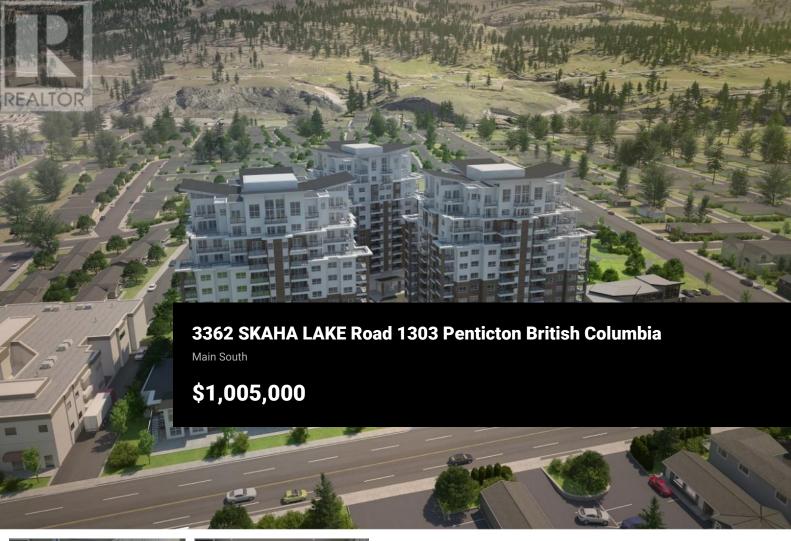

Skaha Lake Towers, Phase 3: BRAND NEW & under construction, steel & concrete condos With the most amazing lake views of skaha lake. Located just a few blocks to Skaha Lake & parks! With completion in 2024, now is the time to pick your condo & choose from a selection of finishing colors & upgrade options. This unit comes with a covered in door parking stall, storage locker, window coverings & all 6 appliances. The unit has upgraded appliances. hardwood floors. upgraded cabinets to the ceiling, 9 ft ceilings high vaulted ceilings in the Livingroom & dining room plus a custom tile shower. This 2 bed 2 bath plus den south facing unit is 1584sqft, comes with 2 large decks & offers sweeping views of Skaha Lake. The floor plan is open and has an amazing layout with a huge amount of glass to take advantage of the breathtaking views. There is a gas fireplace, gas fired hot water-on-demand, and forced air heating and cooling. There are several different finishing options to choose from. (id:6769)