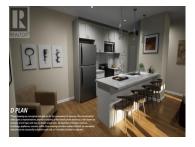

Skaha Lake Towers, Phase 3: BRAND NEW & under construction, steel & concrete condos With the most amazing lake views of skaha lake. Located just a few blocks to Skaha Lake & parks! With completion in 2024, now is the time to pick your condo & choose from a selection of finishing colors & upgrade options. This unit comes with a covered in door parking stall, storage locker, window coverings & all 6 appliances. The unit has upgraded appliances. hardwood floors. upgraded cabinets to the ceiling, 9 ft ceilings high vaulted ceilings in the Livingroom & dining room plus a custom tile shower. This 2 bed 2 bath plus den south facing unit is 1584sqft, comes with 2 large decks & offers sweeping views of Skaha Lake. The floor plan is open and has an amazing layout with a huge amount of glass to take advantage of the breathtaking views. There is a gas fireplace, gas fired hot water-on-demand, and forced air heating and cooling. There are several different finishing options to choose from. (id:6769)