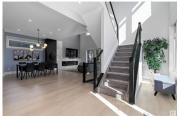

RE/MAX Kelowna 100-1553 Harvey Avenue Kelowna, BC, Canada

Stunning 3231 sq. ft. PLATINUM SIGNATURE HOME with amazing ATTENTION TO DETAIL, located on a spacious corner lot just STEPS TO TRAILS with a perfect sized yard! Enter this open concept CONTEMPORARY 2 STORY great room surrounded by NATURAL LIGHT with a LINEAR FIREPLACE, RICH BLOND HARDWOOD & access to the fabulous DECK with gas & yard with LV LIGHTING! The GLASS ROOM offers unlimited DESIGN CHOICES! 10' CEILINGS throughout the main & a spacious dining room with TRANSOM WINDOWS leads to the ISLAND KITCHEN surrounded by an abundance of MODERN CABINETRY, QUARTZ WATERFALL, LUXURY BI APPLIANCES, GAS COOKTOP & BOSCH COFFEE CENTER! A generous WALK IN PANTRY & a perfectly organized MUDROOM are just off of the HEATED GARAGE that features an EV CHARGER & EPOXY FLOORS! The CENTRAL STAIRCASE leads up to a bright BONUS ROOM, 4 generous bedrooms, the 5 pc. MAIN BATH plus the LAUNDRY ROOM. The SUNLIT PRIMARY offers an IMPRESSIVE WI CLOSET & SPA ENSUITE with SHOWER & TUB. AC, POWER BLINDS, WATER FEATURE & BI SONOS, WOW! (id:6769)