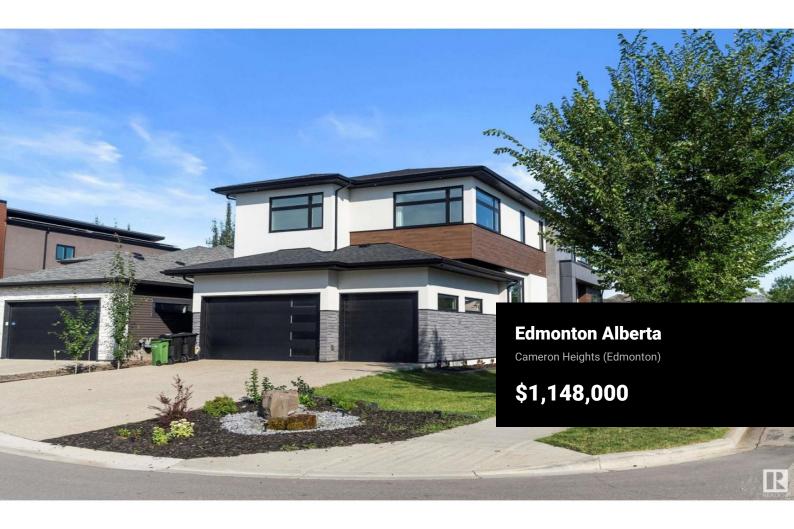

RE/MAX Kelowna 100-1553 Harvey Avenue Kelowna, BC, Canada

Stunning 3231 sq. ft. PLATINUM SIGNATURE HOME with amazing ATTENTION TO DETAIL, located on a spacious corner lot just STEPS TO TRAILS with a perfect sized yard! Enter this open concept CONTEMPORARY 2 STORY great room surrounded by NATURAL LIGHT with a LINEAR FIREPLACE, RICH BLOND HARDWOOD & access to the fabulous DECK with gas & yard with LV LIGHTING! The GLASS ROOM offers unlimited DESIGN CHOICES! 10' CEILINGS throughout the main & a spacious dining room with TRANSOM WINDOWS leads to the ISLAND KITCHEN surrounded by an abundance of MODERN CABINETRY, QUARTZ WATERFALL, LUXURY BI APPLIANCES, GAS COOKTOP & BOSCH COFFEE CENTER! A generous WALK IN PANTRY & a perfectly organized MUDROOM are just off of the HEATED GARAGE that features an EV CHARGER & EPOXY FLOORS! The CENTRAL STAIRCASE leads up to a bright BONUS ROOM, 4 generous bedrooms, the 5 pc. MAIN BATH plus the LAUNDRY ROOM. The SUNLIT PRIMARY offers an IMPRESSIVE WI CLOSET & SPA ENSUITE with SHOWER & TUB. AC, POWER BLINDS, WATER FEATURE & BI SONOS, WOW! (id:6769)