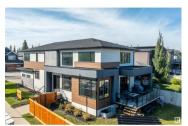

RE/MAX Kelowna 100-1553 Harvey Avenue Kelowna, BC, Canada

Stunning 3231 sq. ft. PLATINUM SIGNATURE HOME with amazing ATTENTION TO DETAIL, located on a spacious corner lot just STEPS TO TRAILS with a perfect sized yard! Enter this open concept CONTEMPORARY 2 STORY great room surrounded by NATURAL LIGHT with a LINEAR FIREPLACE, RICH BLOND HARDWOOD & access to the fabulous DECK with gas & yard with LV LIGHTING! The GLASS ROOM offers unlimited DESIGN CHOICES! 10' CEILINGS throughout the main & a spacious dining room with TRANSOM WINDOWS leads to the ISLAND KITCHEN surrounded by an abundance of MODERN CABINETRY, QUARTZ WATERFALL, LUXURY BI APPLIANCES, GAS COOKTOP & BOSCH COFFEE CENTER! A generous WALK IN PANTRY & a perfectly organized MUDROOM are just off of the HEATED GARAGE that features an EV CHARGER & EPOXY FLOORS! The CENTRAL STAIRCASE leads up to a bright BONUS ROOM, 4 generous bedrooms, the 5 pc. MAIN BATH plus the LAUNDRY ROOM. The SUNLIT PRIMARY offers an IMPRESSIVE WI CLOSET & SPA ENSUITE with SHOWER & TUB. AC, POWER BLINDS, WATER FEATURE & BI SONOS, WOW! (id:6769)