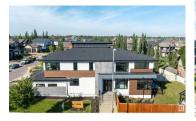

**RE/MAX Kelowna** 100-1553 Harvey Avenue Kelowna, BC, Canada

Stunning 3231 sq. ft. PLATINUM SIGNATURE HOME with amazing ATTENTION TO DETAIL, located on a spacious corner lot just STEPS TO TRAILS with a perfect sized yard! Enter this open concept CONTEMPORARY 2 STORY great room surrounded by NATURAL LIGHT with a LINEAR FIREPLACE, RICH BLOND HARDWOOD & access to the fabulous DECK with gas & yard with LV LIGHTING! The GLASS ROOM offers unlimited DESIGN CHOICES! 10' CEILINGS throughout the main & a spacious dining room with TRANSOM WINDOWS leads to the ISLAND KITCHEN surrounded by an abundance of MODERN CABINETRY, QUARTZ WATERFALL, LUXURY BI APPLIANCES, GAS COOKTOP & BOSCH COFFEE CENTER! A generous WALK IN PANTRY & a perfectly organized MUDROOM are just off of the HEATED GARAGE that features an EV CHARGER & EPOXY FLOORS! The CENTRAL STAIRCASE leads up to a bright BONUS ROOM, 4 generous bedrooms, the 5 pc. MAIN BATH plus the LAUNDRY ROOM. The SUNLIT PRIMARY offers an IMPRESSIVE WI CLOSET & SPA ENSUITE with SHOWER & TUB. AC, POWER BLINDS, WATER FEATURE & BI SONOS, WOW! (id:6769)