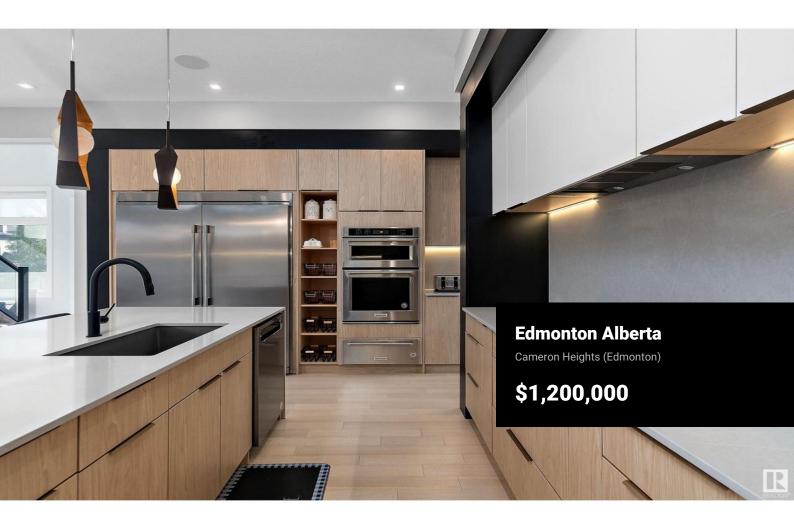

**RE/MAX Kelowna** 100-1553 Harvey Avenue Kelowna, BC, Canada

Stunning 3231 sq. ft. PLATINUM SIGNATURE HOME with amazing ATTENTION TO DETAIL, located on a spacious corner lot just STEPS TO TRAILS with a perfect sized yard! Enter this open concept CONTEMPORARY 2 STORY great room surrounded by NATURAL LIGHT with a LINEAR FIREPLACE, RICH BLOND HARDWOOD & access to the fabulous DECK with gas & yard with LV LIGHTING! The GLASS ROOM offers unlimited DESIGN CHOICES! 10' CEILINGS throughout the main & a spacious dining room with TRANSOM WINDOWS leads to the ISLAND KITCHEN surrounded by an abundance of MODERN CABINETRY, QUARTZ WATERFALL, LUXURY BI APPLIANCES, GAS COOKTOP & BOSCH COFFEE CENTER! A generous WALK IN PANTRY & a perfectly organized MUDROOM are just off of the HEATED GARAGE that features an EV CHARGER & EPOXY FLOORS! The CENTRAL STAIRCASE leads up to a bright BONUS ROOM, 4 generous bedrooms, the 5 pc. MAIN BATH plus the LAUNDRY ROOM. The SUNLIT PRIMARY offers an IMPRESSIVE WI CLOSET & SPA ENSUITE with SHOWER & TUB. AC, POWER BLINDS, WATER FEATURE & BI SONOS, WOW! (id:6769)