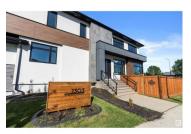

**RE/MAX Kelowna** 100-1553 Harvey Avenue Kelowna, BC, Canada

Stunning 3231 sq. ft. PLATINUM SIGNATURE HOME with amazing ATTENTION TO DETAIL, located on a spacious corner lot just STEPS TO TRAILS with a perfect sized yard! Enter this open concept CONTEMPORARY 2 STORY great room surrounded by NATURAL LIGHT with a LINEAR FIREPLACE, RICH BLOND HARDWOOD & access to the fabulous DECK with gas & yard with LV LIGHTING! The GLASS ROOM offers unlimited DESIGN CHOICES! 10' CEILINGS throughout the main & a spacious dining room with TRANSOM WINDOWS leads to the ISLAND KITCHEN surrounded by an abundance of MODERN CABINETRY, QUARTZ WATERFALL, LUXURY BI APPLIANCES, GAS COOKTOP & BOSCH COFFEE CENTER! A generous WALK IN PANTRY & a perfectly organized MUDROOM are just off of the HEATED GARAGE that features an EV CHARGER & EPOXY FLOORS! The CENTRAL STAIRCASE leads up to a bright BONUS ROOM, 4 generous bedrooms, the 5 pc. MAIN BATH plus the LAUNDRY ROOM. The SUNLIT PRIMARY offers an IMPRESSIVE WI CLOSET & SPA ENSUITE with SHOWER & TUB. AC, POWER BLINDS, WATER FEATURE & BI SONOS, WOW! (id:6769)