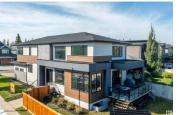

**RE/MAX Kelowna** 100-1553 Harvey Avenue Kelowna, BC, Canada

Stunning 3231 sq. ft. PLATINUM SIGNATURE HOME with amazing ATTENTION TO DETAIL, located on a spacious corner lot just STEPS TO TRAILS with a perfect sized yard! Enter this open concept CONTEMPORARY 2 STORY great room surrounded by NATURAL LIGHT with a LINEAR FIREPLACE, RICH BLOND HARDWOOD & access to the fabulous DECK with gas & yard with LV LIGHTING! The GLASS ROOM offers unlimited DESIGN CHOICES! 10' CEILINGS throughout the main & a spacious dining room with TRANSOM WINDOWS leads to the ISLAND KITCHEN surrounded by an abundance of MODERN CABINETRY, QUARTZ WATERFALL, LUXURY BI APPLIANCES, GAS COOKTOP & BOSCH COFFEE CENTER! A generous WALK IN PANTRY & a perfectly organized MUDROOM are just off of the HEATED GARAGE that features an EV CHARGER & EPOXY FLOORS! The CENTRAL STAIRCASE leads up to a bright BONUS ROOM, 4 generous bedrooms, the 5 pc. MAIN BATH plus the LAUNDRY ROOM. The SUNLIT PRIMARY offers an IMPRESSIVE WI CLOSET & SPA ENSUITE with SHOWER & TUB. AC, POWER BLINDS, WATER FEATURE & BI SONOS, WOW! (id:6769)