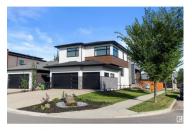

**RE/MAX Kelowna** 100-1553 Harvey Avenue Kelowna, BC, Canada

Stunning 3231 sq. ft. PLATINUM SIGNATURE HOME with amazing ATTENTION TO DETAIL, located on a spacious corner lot just STEPS TO TRAILS with a perfect sized yard! Enter this open concept CONTEMPORARY 2 STORY great room surrounded by NATURAL LIGHT with a LINEAR FIREPLACE, RICH BLOND HARDWOOD & access to the fabulous DECK with gas & yard with LV LIGHTING! The GLASS ROOM offers unlimited DESIGN CHOICES! 10' CEILINGS throughout the main & a spacious dining room with TRANSOM WINDOWS leads to the ISLAND KITCHEN surrounded by an abundance of MODERN CABINETRY, QUARTZ WATERFALL, LUXURY BI APPLIANCES, GAS COOKTOP & BOSCH COFFEE CENTER! A generous WALK IN PANTRY & a perfectly organized MUDROOM are just off of the HEATED GARAGE that features an EV CHARGER & EPOXY FLOORS! The CENTRAL STAIRCASE leads up to a bright BONUS ROOM, 4 generous bedrooms, the 5 pc. MAIN BATH plus the LAUNDRY ROOM. The SUNLIT PRIMARY offers an IMPRESSIVE WI CLOSET & SPA ENSUITE with SHOWER & TUB. AC, POWER BLINDS, WATER FEATURE & BI SONOS, WOW! (id:6769)