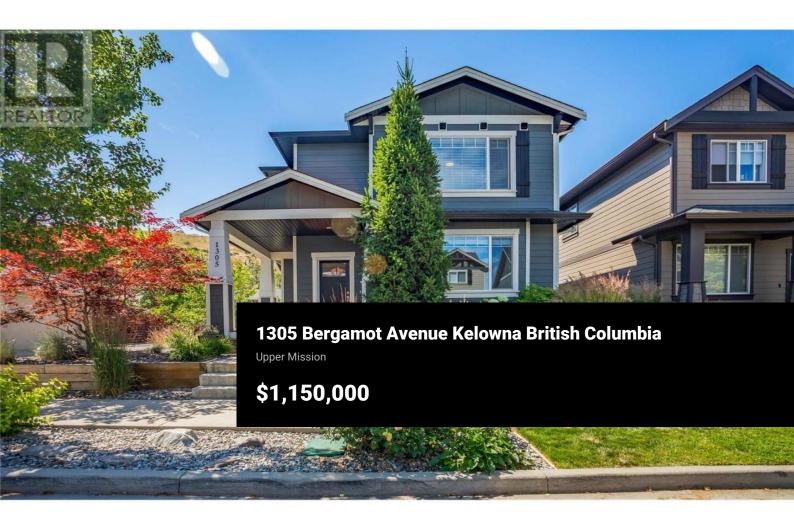

Spacious and thoughtful, this immaculate oversized family home at THE PONDS has it all! 5 bdrms + den, plus many comfortable family spaces for everyone to find their perfect spot. Bright, open concept main level living areas with a cozy front veranda and a huge covered deck stepping out to the back yard. This home blends the indoors and outdoors with ease. The central open concept island kitchen features granite counters and gas range. Both the living room and dining feature large scenic picture windows. At the rear of the main level, a private home office enjoys a sliding glass door with direct access to the back deck. 3 bedrooms upstairs including a luxurious primary suite with walkin closet, jetted soaker tub & shower. A central open flex space upstairs provides a quiet place for play, work or study. The lower level offers a family room with projector & screen - a perfect spot to watch the game (plumbing roughed in for a future wet bar). 2 more bdrms and a full bathroom complete the basement level. The private fenced back yard is upgraded with synthetic turf (including drainage for pets) - this is a beautiful place to relax, play& garden. The layout of this quiet corner lot is ideal, with a double garage off the side lane plus extra parking area beside the garage. This location is a short walk to Canyon Falls Middle School and the new Mission Village shopping centre (Sav...