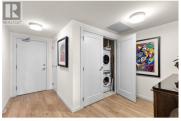

This luxury 3-bedroom sub-penthouse at SOPA Square offers wide open panoramic views of Okanagan Lake, the mountains, and the city--including stunning night-time views of downtown's shimmering lights. Enjoy spectacular sunsets and true outdoor living on the expansive L-shaped private deck. Inside, the bright open-concept layout is designed to showcase the views from every room. The gourmet kitchen features high-end appliances including a 6-burner Wolf gas range, Fisher Paykel refrigerator and dishwasher, and a Liebherr wine fridge, all built into sleek custom cabinetry. Thoughtful upgrades throughout including UV window film in the living and dining rooms to protect art and furniture, automatic blinds, upgraded pull-out shelving in the hallway cabinets, a reconfigured master ensuite bathroom vanity for more functional storage. and custom built-ins in the master closet. This unit includes two secure parking stalls in a prime location near the elevator and a storage locker. SOPA Square offers exceptional amenities: an outdoor pool and hot tub, wellequipped gym, meeting room, and stylish outdoor entertaining areas with fire tables. All of this is located in the heart of Pandosy Village--just steps to the beach, shopping, cafes, restaurants, transit, and the Abbott Street active corridor. Urban living at its finest in one of Kelowna's most desirable communities. (id:6769)