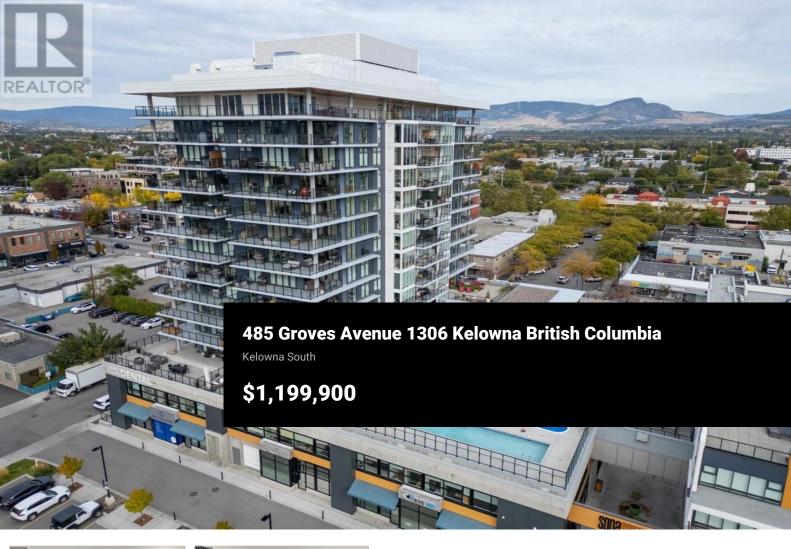

This luxury 3-bedroom sub-penthouse at SOPA Square offers wide open panoramic views of Okanagan Lake, the mountains, and the city--including stunning night-time views of downtown's shimmering lights. Enjoy spectacular sunsets and true outdoor living on the expansive L-shaped private deck. Inside, the bright open-concept layout is designed to showcase the views from every room. The gourmet kitchen features high-end appliances including a 6-burner Wolf gas range, Fisher Paykel refrigerator and dishwasher, and a Liebherr wine fridge, all built into sleek custom cabinetry. Thoughtful upgrades throughout including UV window film in the living and dining rooms to protect art and furniture, automatic blinds, upgraded pull-out shelving in the hallway cabinets, a reconfigured master ensuite bathroom vanity for more functional storage. and custom built-ins in the master closet. This unit includes two secure parking stalls in a prime location near the elevator and a storage locker. SOPA Square offers exceptional amenities: an outdoor pool and hot tub, wellequipped gym, meeting room, and stylish outdoor entertaining areas with fire tables. All of this is located in the heart of Pandosy Village--just steps to the beach, shopping, cafes, restaurants, transit, and the Abbott Street active corridor. Urban living at its finest in one of Kelowna's most desirable communities. (id:6769)