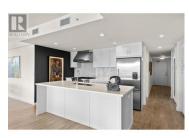

This luxury 3-bedroom sub-penthouse at SOPA Square offers wide open panoramic views of Okanagan Lake, the mountains, and the city--including stunning night-time views of downtown's shimmering lights. Enjoy spectacular sunsets and true outdoor living on the expansive L-shaped private deck. Inside, the bright open-concept layout is designed to showcase the views from every room. The gourmet kitchen features high-end appliances including a 6-burner Wolf gas range, Fisher Paykel refrigerator and dishwasher, and a Liebherr wine fridge, all built into sleek custom cabinetry. Thoughtful upgrades throughout including UV window film in the living and dining rooms to protect art and furniture, automatic blinds, upgraded pull-out shelving in the hallway cabinets, a reconfigured master ensuite bathroom vanity for more functional storage. and custom built-ins in the master closet. This unit includes two secure parking stalls in a prime location near the elevator and a storage locker. SOPA Square offers exceptional amenities: an outdoor pool and hot tub, wellequipped gym, meeting room, and stylish outdoor entertaining areas with fire tables. All of this is located in the heart of Pandosy Village--just steps to the beach, shopping, cafes, restaurants, transit, and the Abbott Street active corridor. Urban living at its finest in one of Kelowna's most desirable communities. (id:6769)