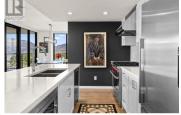

This luxury 3-bedroom sub-penthouse at SOPA Square offers wide open panoramic views of Okanagan Lake, the mountains, and the city--including stunning night-time views of downtown's shimmering lights. Enjoy spectacular sunsets and true outdoor living on the expansive L-shaped private deck. Inside, the bright open-concept layout is designed to showcase the views from every room. The gourmet kitchen features high-end appliances including a 6-burner Wolf gas range, Fisher Paykel refrigerator and dishwasher, and a Liebherr wine fridge, all built into sleek custom cabinetry. Thoughtful upgrades throughout including UV window film in the living and dining rooms to protect art and furniture, automatic blinds, upgraded pull-out shelving in the hallway cabinets, a reconfigured master ensuite bathroom vanity for more functional storage. and custom built-ins in the master closet. This unit includes two secure parking stalls in a prime location near the elevator and a storage locker. SOPA Square offers exceptional amenities: an outdoor pool and hot tub, wellequipped gym, meeting room, and stylish outdoor entertaining areas with fire tables. All of this is located in the heart of Pandosy Village--just steps to the beach, shopping, cafes, restaurants, transit, and the Abbott Street active corridor. Urban living at its finest in one of Kelowna's most desirable communities. (id:6769)