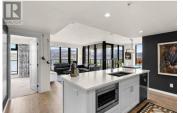

This luxury 3-bedroom sub-penthouse at SOPA Square offers wide open panoramic views of Okanagan Lake, the mountains, and the city--including stunning night-time views of downtown's shimmering lights. Enjoy spectacular sunsets and true outdoor living on the expansive L-shaped private deck. Inside, the bright open-concept layout is designed to showcase the views from every room. The gourmet kitchen features high-end appliances including a 6-burner Wolf gas range, Fisher Paykel refrigerator and dishwasher, and a Liebherr wine fridge, all built into sleek custom cabinetry. Thoughtful upgrades throughout including UV window film in the living and dining rooms to protect art and furniture, automatic blinds, upgraded pull-out shelving in the hallway cabinets, a reconfigured master ensuite bathroom vanity for more functional storage. and custom built-ins in the master closet. This unit includes two secure parking stalls in a prime location near the elevator and a storage locker. SOPA Square offers exceptional amenities: an outdoor pool and hot tub, wellequipped gym, meeting room, and stylish outdoor entertaining areas with fire tables. All of this is located in the heart of Pandosy Village--just steps to the beach, shopping, cafes, restaurants, transit, and the Abbott Street active corridor. Urban living at its finest in one of Kelowna's most desirable communities. (id:6769)