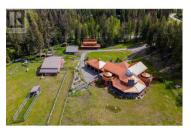

Welcome to Stargaze Ranch, a breathtaking 9.88-acre rural sanctuary offering an unparalleled blend of luxury, technology, and natural beauty. This sprawling estate boasts an extraordinary 8,894 square foot custom-built home by Nesbitt Design, meticulously crafted to provide the utmost in comfort and convenience. The main residence is a masterpiece of modern living, featuring an astronomical observatory with a state-of-the-art 16-inch Schmidt-Cassegrain telescope (Celestron LA). The observatory's fully rotating dome allows for unobstructed celestial views. Inside, every high-tech feature imaginable has been integrated, from a commercial-grade water system and Lutron lighting controls to GPS-controlled clocks on the garage cupola and automated security gates. Outdoor living is perfect for entertaining or relaxation, with an outdoor kitchen, hot tub, and radiant patio heaters ensuring year-round comfort. There is also an oversized triple garage, a separate shop and a large barn. Fenced areas allow for raising turkeys, chicks, and hens, complete with a hen house and additional storage shed. The separate office building on the property offers a reception area, laboratory, common area ideal for collaborative work, a small kitchen, bathroom, two offices, and a conference room for meetings and presentations. Discover the perfect blend of rural tranquility and cutting-edge luxury at ...