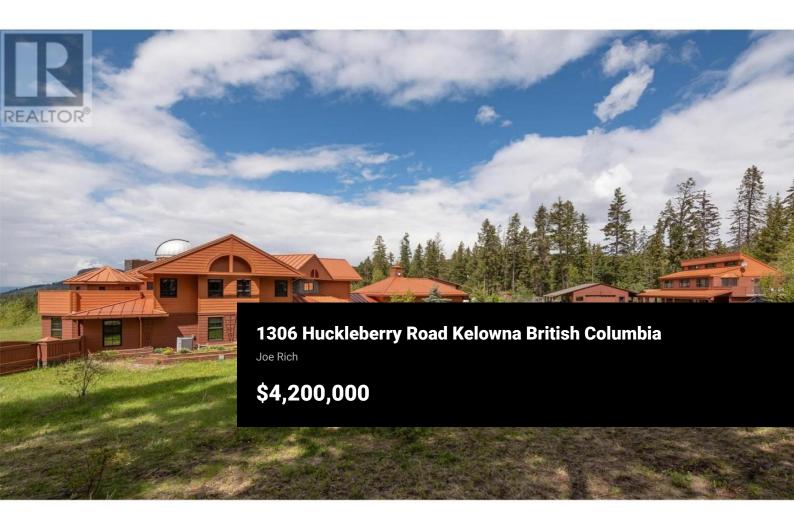

Welcome to Stargaze Ranch, a breathtaking 9.88-acre rural sanctuary offering an unparalleled blend of luxury, technology, and natural beauty. This sprawling estate boasts an extraordinary 8,894 square foot custom-built home by Nesbitt Design, meticulously crafted to provide the utmost in comfort and convenience. The main residence is a masterpiece of modern living, featuring an astronomical observatory with a state-of-the-art 16-inch Schmidt-Cassegrain telescope (Celestron LA). The observatory's fully rotating dome allows for unobstructed celestial views. Inside, every high-tech feature imaginable has been integrated, from a commercial-grade water system and Lutron lighting controls to GPS-controlled clocks on the garage cupola and automated security gates. Outdoor living is perfect for entertaining or relaxation, with an outdoor kitchen, hot tub, and radiant patio heaters ensuring year-round comfort. There is also an oversized triple garage, a separate shop and a large barn. Fenced areas allow for raising turkeys, chicks, and hens, complete with a hen house and additional storage shed. The separate office building on the property offers a reception area, laboratory, common area ideal for collaborative work, a small kitchen, bathroom, two offices, and a conference room for meetings and presentations. Discover the perfect blend of rural tranquility and cutting-edge luxury at ...