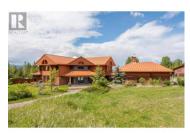

Welcome to Stargaze Ranch, a breathtaking 9.88-acre rural sanctuary offering an unparalleled blend of luxury, technology, and natural beauty. This sprawling estate boasts an extraordinary 8,894 square foot custom-built home by Nesbitt Design, meticulously crafted to provide the utmost in comfort and convenience. The main residence is a masterpiece of modern living, featuring an astronomical observatory with a state-of-the-art 16-inch Schmidt-Cassegrain telescope (Celestron LA). The observatory's fully rotating dome allows for unobstructed celestial views. Inside, every high-tech feature imaginable has been integrated, from a commercial-grade water system and Lutron lighting controls to GPS-controlled clocks on the garage cupola and automated security gates. Outdoor living is perfect for entertaining or relaxation, with an outdoor kitchen, hot tub, and radiant patio heaters ensuring year-round comfort. There is also an oversized triple garage, a separate shop and a large barn. Fenced areas allow for raising turkeys, chicks, and hens, complete with a hen house and additional storage shed. The separate office building on the property offers a reception area, laboratory, common area ideal for collaborative work, a small kitchen, bathroom, two offices, and a conference room for meetings and presentations. Discover the perfect blend of rural tranquility and cutting-edge luxury at ...