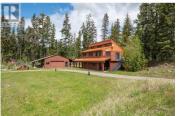

Welcome to Stargaze Ranch, a breathtaking 9.88-acre rural sanctuary offering an unparalleled blend of luxury, technology, and natural beauty. This sprawling estate boasts an extraordinary 8,894 square foot custom-built home by Nesbitt Design, meticulously crafted to provide the utmost in comfort and convenience. The main residence is a masterpiece of modern living, featuring an astronomical observatory with a state-of-the-art 16-inch Schmidt-Cassegrain telescope (Celestron LA). The observatory's fully rotating dome allows for unobstructed celestial views. Inside, every high-tech feature imaginable has been integrated, from a commercial-grade water system and Lutron lighting controls to GPS-controlled clocks on the garage cupola and automated security gates. Outdoor living is perfect for entertaining or relaxation, with an outdoor kitchen, hot tub, and radiant patio heaters ensuring year-round comfort. There is also an oversized triple garage, a separate shop and a large barn. Fenced areas allow for raising turkeys, chicks, and hens, complete with a hen house and additional storage shed. The separate office building on the property offers a reception area, laboratory, common area ideal for collaborative work, a small kitchen, bathroom, two offices, and a conference room for meetings and presentations. Discover the perfect blend of rural tranquility and cutting-edge luxury at ...