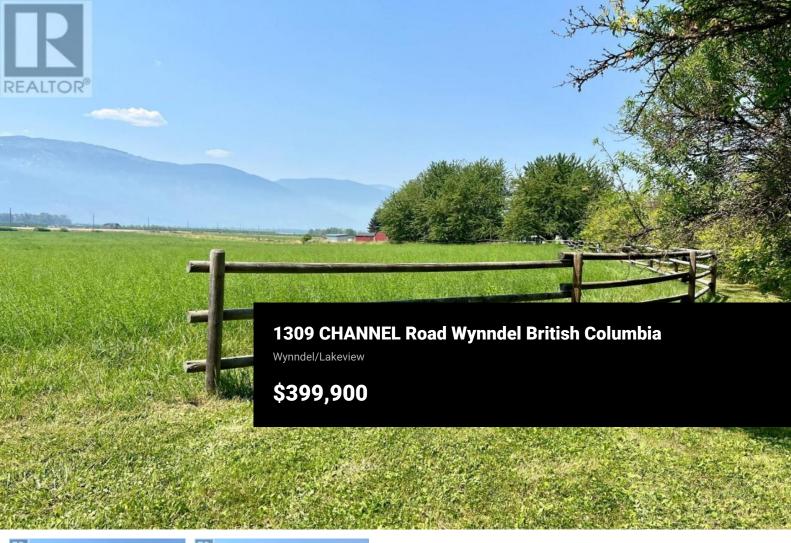

10.08 acres of prime farmland in Wynndel on the Creston Valley Flats. Although the house is no longer habitable, the services were all in place; community water, a sewage disposal system and power. Bring your ideas to this level acreage. With mature landscaping around the homesite it is easy to imagine constructing your new home here. There are both fruit and nut trees as well as mature shade trees for privacy and expansive lawns for your kids and pets to enjoy. The double detached garage is a terrific spot for storage. Some fencing in place and the rear of the property has been hayed for the last few years. Tranquil views in a country setting just a short distance from both Creston and Kootenay Lake. Call your REALTOR for more details! (id:6769)