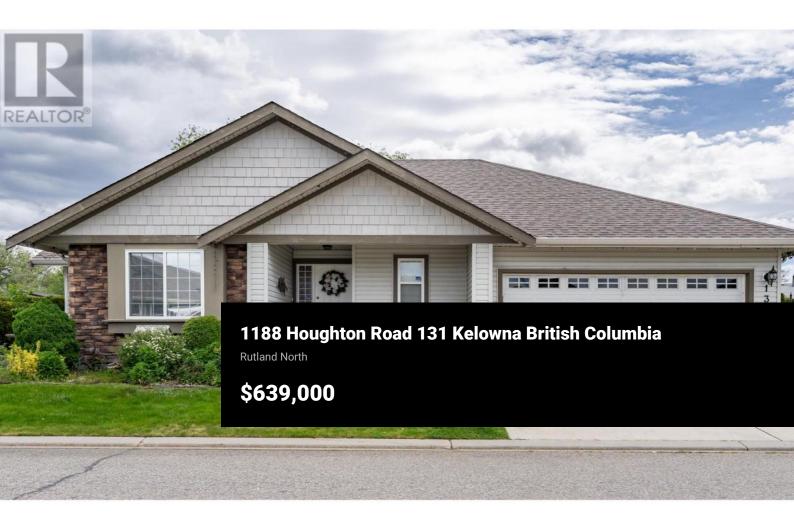

Welcome to Harwood Park, where homes like this seldom hit the market!

Nestled in a well-maintained, gated 55+ community, this immaculate residence offers spacious single-level layout with vaulted ceilings, hardwood floors, and a cozy gas fireplace, perfect for relaxed living and entertaining. Two large bedrooms, each at opposite ends for maximum privacy, are complemented by two full bathrooms, including a master ensuite with a soothing soaker tub.

Additional features include a double garage, private covered patio, and central air conditioning. Enjoy the convenience of being a short walk from shopping and Ben Lee Park, minutes from Orchard Park, and just 45 minutes from Big White. Pets are allowed with restrictions, low strata fees, and ample visitor parking nearby. Don't miss this rare opportunity to live in one of Kelowna's finest gated communities! (id:6769)