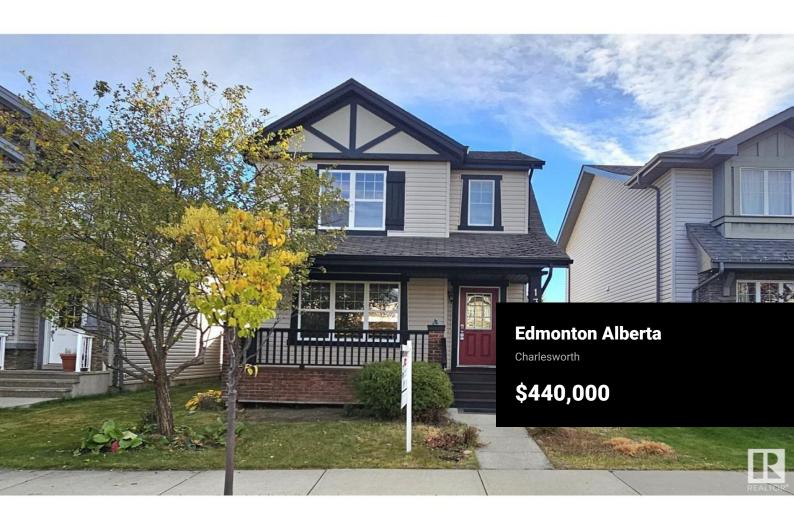

1427sf 2storey in family friendly Charlesworth. Steps to multiple ponds, parks & sports park, within catchment of 5 schools. Conveniences of major travelling corridors of Henday & Ellerslie Rd. Warm & inviting neutral tones welcomes you through a well functioning floorplan. A sunny west facing living room highlights a modern electric fireplace & full dining nook. Hazelnut toned maple shaker cabinets & plenty of prep counterspace. Mudroom leads you to a spacious yard with refreshed deck, multiple flower beds & a double detached garage. Powder room & storage closets complete this level. Primary bedroom can accommodate most furniture arrangements, features a walk-in closet & 4pc ensuite. 2 additional bedrooms & 4pc bathroom for a growing family or extended guest stays. Full storage & ample room for laundry on lower level. Basement is framed for future use. Affordability meets function. Great starter home or investment property. Immediate possession available. (id:6769)