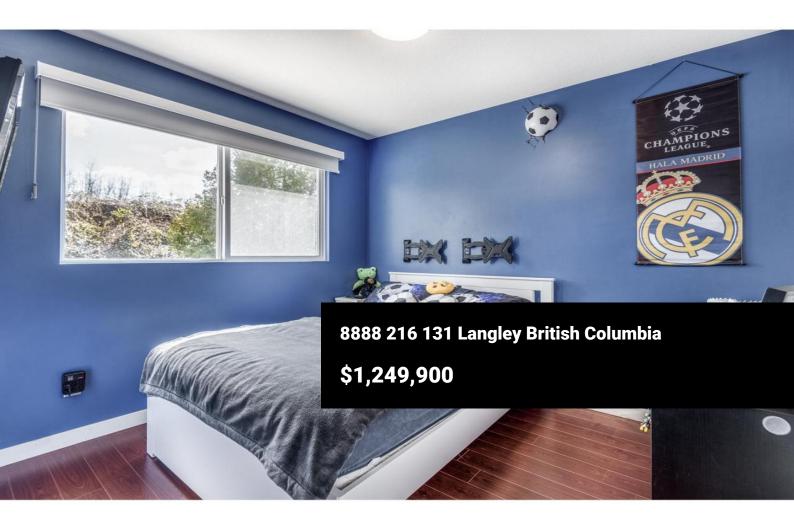

Immerse yourself in this exquisite 1828 sqf home plus massive 500 sqf deck, backing onto the Walnut Grove golf course. Recently renovated to the highest standards, main floor features expansive tiles, a chef-inspired kitchen w/ quartz countertops, oversized island,& premium applnces including a 36" professional gas stove w/ pot filler & a built-in bar wine fridge. Entertain guests year-round on the approx 500 sqf maintenance-free composite deck, protected by a motorized retractable cover & side walls, plus additional turfed backyard & BBQ space. The basement offers a versatile rec/media room and an extra bathroom, perfect for gatherings. Upstairs, enjoy 3 bedrooms + den, 2 bathrms,& an private outdoor terrace for your morning coffee. Don't miss out on your dream home - right here! https://youtu.be/n0b4\_7ABNIk (id:6769)