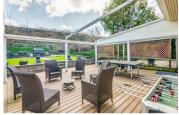

Immerse yourself in this exquisite 1828 sqf home plus massive 500 sqf deck, backing onto the Walnut Grove golf course. Recently renovated to the highest standards, main floor features expansive tiles, a chef-inspired kitchen w/ quartz countertops, oversized island,& premium applnces including a 36" professional gas stove w/ pot filler & a built-in bar wine fridge. Entertain guests year-round on the approx 500 sqf maintenance-free composite deck, protected by a motorized retractable cover & side walls, plus additional turfed backyard & BBQ space. The basement offers a versatile rec/media room and an extra bathroom, perfect for gatherings. Upstairs, enjoy 3 bedrooms + den, 2 bathrms,& an private outdoor terrace for your morning coffee. Don't miss out on your dream home - right here! https://youtu.be/n0b4\_7ABNIk (id:6769)