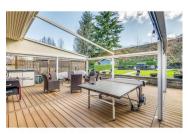

Immerse yourself in this exquisite 1828 sqf home plus massive 500 sqf deck, backing onto the Walnut Grove golf course. Recently renovated to the highest standards, main floor features expansive tiles, a chef-inspired kitchen w/ quartz countertops, oversized island,& premium applnces including a 36" professional gas stove w/ pot filler & a built-in bar wine fridge. Entertain guests year-round on the approx 500 sqf maintenance-free composite deck, protected by a motorized retractable cover & side walls, plus additional turfed backyard & BBQ space. The basement offers a versatile rec/media room and an extra bathroom, perfect for gatherings. Upstairs, enjoy 3 bedrooms + den, 2 bathrms,& an private outdoor terrace for your morning coffee. Don't miss out on your dream home - right here! https://youtu.be/n0b4\_7ABNIk (id:6769)