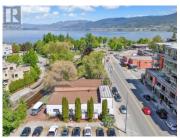

Located in the Heart of the craft beer venues, this location is ready for its next adventure This rare creekside 7,840 sq ft development is in Penticton's booming craft beer district and just steps from Okanagan Lake. Attractive C6 zoning allows builds up to 21 meters high and 100% lot coverage, you're looking at maximum profit potential on every square inch, whether you're envisioning luxury condos for the wine country crowd, expanding the craft beer phenomenon, or creating mixed-use magic in this Walk Score 93 location. The third floor and up will have stunning lake views. The existing long-term tenant helps cover costs while you design your dream building in downtown Penticton where thousands of tourists flock annually and future residents will pay premium rents for this coveted location. Contact the listing agent for more information. Sale includes land and building only with a tenant in place - do not disturb existing operations. (id:6769)