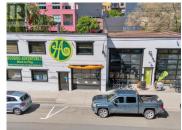

Located in the Heart of the craft beer venues, this location is ready for its next adventure This rare creekside 7,840 sq ft development is in Penticton's booming craft beer district and just steps from Okanagan Lake. Attractive C6 zoning allows builds up to 21 meters high and 100% lot coverage, you're looking at maximum profit potential on every square inch, whether you're envisioning luxury condos for the wine country crowd, expanding the craft beer phenomenon, or creating mixed-use magic in this Walk Score 93 location. The third floor and up will have stunning lake views. The existing long-term tenant helps cover costs while you design your dream building in downtown Penticton where thousands of tourists flock annually and future residents will pay premium rents for this coveted location. Contact the listing agent for more information. Sale includes land and building only with a tenant in place - do not disturb existing operations. (id:6769)