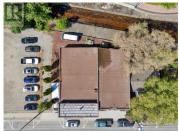

Located in the Heart of the craft beer venues, this location is ready for its next adventure This rare creekside 7,840 sq ft development is in Penticton's booming craft beer district and just steps from Okanagan Lake. Attractive C6 zoning allows builds up to 21 meters high and 100% lot coverage, you're looking at maximum profit potential on every square inch, whether you're envisioning luxury condos for the wine country crowd, expanding the craft beer phenomenon, or creating mixed-use magic in this Walk Score 93 location. The third floor and up will have stunning lake views. The existing long-term tenant helps cover costs while you design your dream building in downtown Penticton where thousands of tourists flock annually and future residents will pay premium rents for this coveted location. Contact the listing agent for more information. Sale includes land and building only with a tenant in place - do not disturb existing operations. (id:6769)