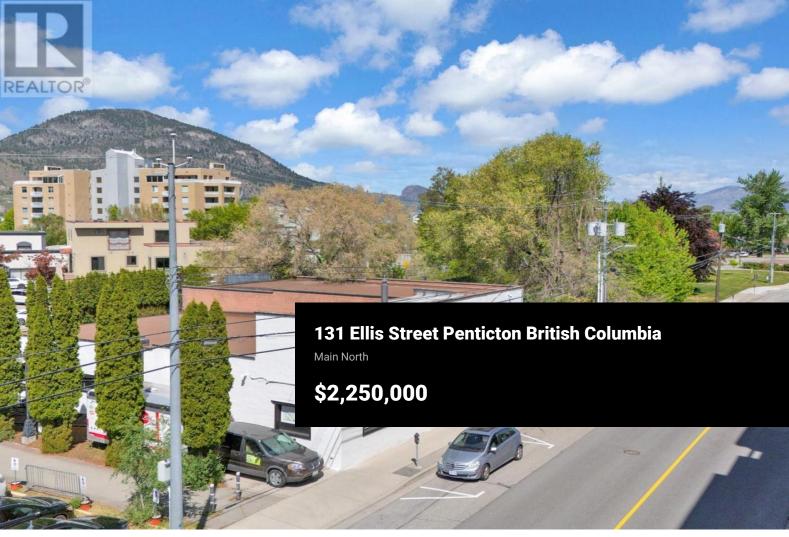

Located in the Heart of the craft beer venues, this location is ready for its next adventure This rare creekside 7,840 sq ft development is in Penticton's booming craft beer district and just steps from Okanagan Lake. Attractive C6 zoning allows builds up to 21 meters high and 100% lot coverage, you're looking at maximum profit potential on every square inch, whether you're envisioning luxury condos for the wine country crowd, expanding the craft beer phenomenon, or creating mixed-use magic in this Walk Score 93 location. The third floor and up will have stunning lake views. The existing long-term tenant helps cover costs while you design your dream building in downtown Penticton where thousands of tourists flock annually and future residents will pay premium rents for this coveted location. Contact the listing agent for more information. Sale includes land and building only with a tenant in place - do not disturb existing operations. (id:6769)