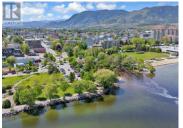

Located in the Heart of the craft beer venues, this location is ready for its next adventure This rare creekside 7,840 sq ft development is in Penticton's booming craft beer district and just steps from Okanagan Lake. Attractive C6 zoning allows builds up to 21 meters high and 100% lot coverage, you're looking at maximum profit potential on every square inch, whether you're envisioning luxury condos for the wine country crowd, expanding the craft beer phenomenon, or creating mixed-use magic in this Walk Score 93 location. The third floor and up will have stunning lake views. The existing long-term tenant helps cover costs while you design your dream building in downtown Penticton where thousands of tourists flock annually and future residents will pay premium rents for this coveted location. Contact the listing agent for more information. Sale includes land and building only with a tenant in place - do not disturb existing operations. (id:6769)