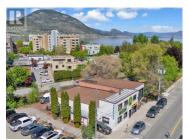

Located in the Heart of the craft beer venues, this location is ready for its next adventure This rare creekside 7,840 sq ft development is in Penticton's booming craft beer district and just steps from Okanagan Lake. Attractive C6 zoning allows builds up to 21 meters high and 100% lot coverage, you're looking at maximum profit potential on every square inch, whether you're envisioning luxury condos for the wine country crowd, expanding the craft beer phenomenon, or creating mixed-use magic in this Walk Score 93 location. The third floor and up will have stunning lake views. The existing long-term tenant helps cover costs while you design your dream building in downtown Penticton where thousands of tourists flock annually and future residents will pay premium rents for this coveted location. Contact the listing agent for more information. Sale includes land and building only with a tenant in place - do not disturb existing operations. (id:6769)