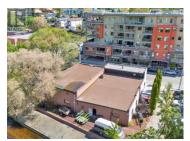

Located in the Heart of the craft beer venues, this location is ready for its next adventure This rare creekside 7,840 sq ft development is in Penticton's booming craft beer district and just steps from Okanagan Lake. Attractive C6 zoning allows builds up to 21 meters high and 100% lot coverage, you're looking at maximum profit potential on every square inch, whether you're envisioning luxury condos for the wine country crowd, expanding the craft beer phenomenon, or creating mixed-use magic in this Walk Score 93 location. The third floor and up will have stunning lake views. The existing long-term tenant helps cover costs while you design your dream building in downtown Penticton where thousands of tourists flock annually and future residents will pay premium rents for this coveted location. Contact the listing agent for more information. Sale includes land and building only with a tenant in place - do not disturb existing operations. (id:6769)