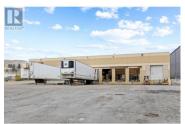

Phone: (250) 808-2838 http://www.businessfinderscanada.c om/

Prime Industrial Property with Large Yard Space at 131 Tilley Road, Kelowna, BC This impressive industrial property, built in 2003, is set on a substantial 1.915-acre lot, offering extensive yard space along with approximately 12,000 sq. ft. two-story warehouse. Located in Kelowna's bustling industrial zone, this property is a perfect fit for businesses needing flexibility and room for growth. Property Highlights: o Building Size: 12,000 sq. ft. total, including 11,000 sq. ft.

on the main floor and 1,000 sq. ft. on the second floor--optimized for

operational efficiency, o Land Area & Yard Space: Expansive 1.915 acres with a large yard area, ideal for parking, outdoor storage, equipment staging, or potential property expansion. o Zoning: I3 - Flexible zoning supports various industrial and commercial activities, from warehousing to light manufacturing. Key Features: Permitted Uses: With I3 zoning, this property supports a broad range of industrial activities: 1. Manufacturing & Assembly 2. Warehousing & Distribution 3. Transportation Terminals 4. Storage Yards - Ideal use of the large yard space for heavy equipment, vehicles, and materials. 5. Wholesale Trade 6. Contractor Services 7. Recycling & Salvage 8. Utilities & Public Services 9. Research Labs 10. Transportation Equipment Repair (id:6769)