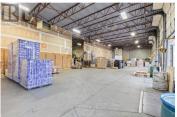

Phone: (250) 808-2838 http://www.businessfinderscanada.c om/

Prime Industrial Property with Large Yard Space at 131 Tilley Road, Kelowna, BC This impressive industrial property, built in 2003, is set on a substantial 1.915-acre lot, offering extensive yard space along with approximately 12,000 sq. ft. two-story warehouse. Located in Kelowna's bustling industrial zone, this property is a perfect fit for businesses needing flexibility and room for growth. Property Highlights: o Building Size: 12,000 sq. ft. total, including 11,000 sq. ft.

on the main floor and 1,000 sq. ft. on the second floor--optimized for

operational efficiency, o Land Area & Yard Space: Expansive 1.915 acres with a large yard area, ideal for parking, outdoor storage, equipment staging, or potential property expansion. o Zoning: I3 - Flexible zoning supports various industrial and commercial activities, from warehousing to light manufacturing. Key Features: Permitted Uses: With I3 zoning, this property supports a broad range of industrial activities: 1. Manufacturing & Assembly 2. Warehousing & Distribution 3. Transportation Terminals 4. Storage Yards - Ideal use of the large yard space for heavy equipment, vehicles, and materials. 5. Wholesale Trade 6. Contractor Services 7. Recycling & Salvage 8. Utilities & Public Services 9. Research Labs 10. Transportation Equipment Repair (id:6769)