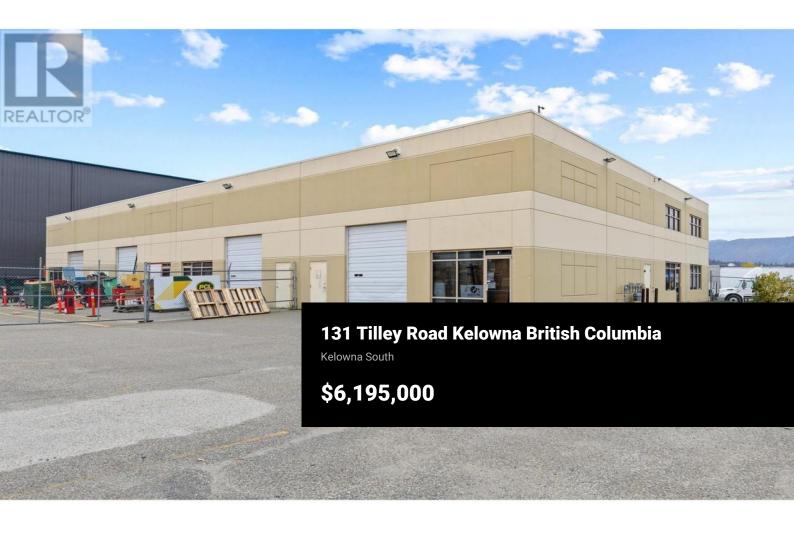

Phone: (250) 808-2838 http://www.businessfinderscanada.c om/

Prime Industrial Property with Large Yard Space at 131 Tilley Road, Kelowna, BC This impressive industrial property, built in 2003, is set on a substantial 1.915-acre lot, offering extensive yard space along with approximately 12,000 sq. ft. two-story warehouse. Located in Kelowna's bustling industrial zone, this property is a perfect fit for businesses needing flexibility and room for growth. Property Highlights: o Building Size: 12,000 sq. ft. total, including 11,000 sq. ft.

on the main floor and 1,000 sq. ft. on the second floor--optimized for

operational efficiency, o Land Area & Yard Space: Expansive 1.915 acres with a large yard area, ideal for parking, outdoor storage, equipment staging, or potential property expansion. o Zoning: I3 - Flexible zoning supports various industrial and commercial activities, from warehousing to light manufacturing. Key Features: Permitted Uses: With I3 zoning, this property supports a broad range of industrial activities: 1. Manufacturing & Assembly 2. Warehousing & Distribution 3. Transportation Terminals 4. Storage Yards - Ideal use of the large yard space for heavy equipment, vehicles, and materials. 5. Wholesale Trade 6. Contractor Services 7. Recycling & Salvage 8. Utilities & Public Services 9. Research Labs 10. Transportation Equipment Repair (id:6769)