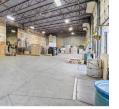

Phone: (250) 808-2838 http://www.businessfinderscanada.c om/

Prime Industrial Property with Large Yard Space at 131 Tilley Road, Kelowna, BC This impressive industrial property, built in 2003, is set on a substantial 1.915-acre lot, offering extensive yard space along with approximately 12,000 sq. ft. two-story warehouse. Located in Kelowna's bustling industrial zone, this property is a perfect fit for businesses needing flexibility and room for growth. Property Highlights: o Building Size: 12,000 sq. ft. total, including 11,000 sq. ft.

on the main floor and 1,000 sq. ft. on the second floor--optimized for

operational efficiency, o Land Area & Yard Space: Expansive 1.915 acres with a large yard area, ideal for parking, outdoor storage, equipment staging, or potential property expansion. o Zoning: I3 - Flexible zoning supports various industrial and commercial activities, from warehousing to light manufacturing. Key Features: Permitted Uses: With I3 zoning, this property supports a broad range of industrial activities: 1. Manufacturing & Assembly 2. Warehousing & Distribution 3. Transportation Terminals 4. Storage Yards - Ideal use of the large yard space for heavy equipment, vehicles, and materials. 5. Wholesale Trade 6. Contractor Services 7. Recycling & Salvage 8. Utilities & Public Services 9. Research Labs 10. Transportation Equipment Repair (id:6769)