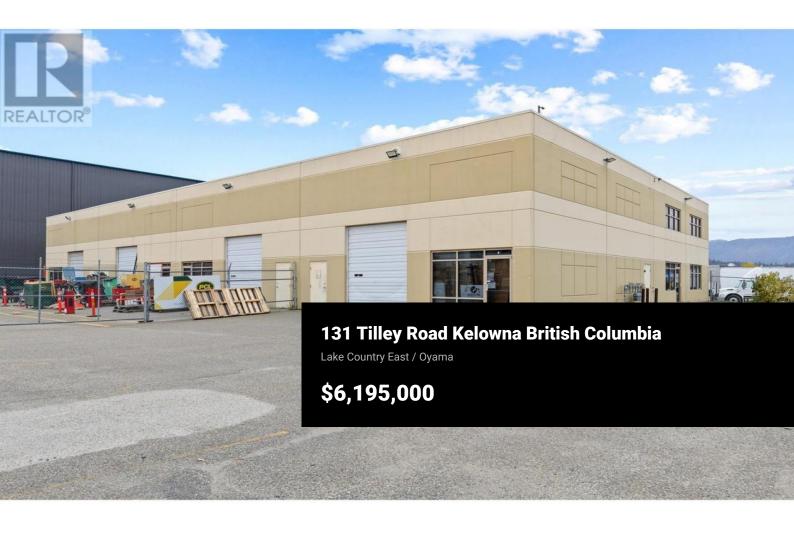

Rusiness Finders Canada

Phone: (250) 808-2838 http://www.businessfinderscanada.c om/

Prime Industrial Property with Large Yard Space at 131 Tilley Road, Kelowna, BC This impressive industrial property, built in 2003, is set on a substantial 1.915-acre lot, offering extensive yard space along with approximately 12,000 sq. ft. two-story warehouse. Located in Kelowna's bustling industrial zone, this property is a perfect fit for businesses needing flexibility and room for growth. Property Highlights: o Building Size: 12,000 sq. ft. total, including 11,000 sq. ft.

on the main floor and 1,000 sq. ft. on the second floor--optimized for

operational efficiency. o Land Area & Yard Space: Expansive 1.915 acres with a large yard area, ideal for parking, outdoor storage, equipment staging, or potential property expansion. o Zoning: I3 - Flexible zoning supports various industrial and commercial activities, from warehousing to light manufacturing. Key Features: Permitted Uses: With I3 zoning, this property supports a broad range of industrial activities: 1. Manufacturing & Assembly 2. Warehousing & Distribution 3. Transportation Terminals 4. Storage Yards - Ideal use of the large yard space for heavy equipment, vehicles, and materials. 5. Wholesale