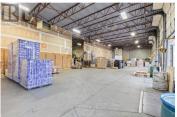

Rusiness Finders Canada

Phone: (250) 808-2838 http://www.businessfinderscanada.c om/

Prime Industrial Property with Large Yard Space at 131 Tilley Road, Kelowna, BC This impressive industrial property, built in 2003, is set on a substantial 1.915-acre lot, offering extensive yard space along with approximately 12,000 sq. ft. two-story warehouse. Located in Kelowna's bustling industrial zone, this property is a perfect fit for businesses needing flexibility and room for growth. Property Highlights: o Building Size: 12,000 sq. ft. total, including 11,000 sq. ft.

on the main floor and 1,000 sq. ft. on the second floor--optimized for

operational efficiency. o Land Area & Yard Space: Expansive 1.915 acres with a large yard area, ideal for parking, outdoor storage, equipment staging, or potential property expansion. o Zoning: I3 - Flexible zoning supports various industrial and commercial activities, from warehousing to light manufacturing. Key Features: Permitted Uses: With I3 zoning, this property supports a broad range of industrial activities: 1. Manufacturing & Assembly 2. Warehousing & Distribution 3. Transportation Terminals 4. Storage Yards - Ideal use of the large yard space for heavy equipment, vehicles, and materials. 5. Wholesale