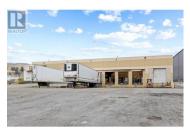

Rusiness Finders Canada

Phone: (250) 808-2838 http://www.businessfinderscanada.c om/

Prime Industrial Property with Large Yard Space at 131 Tilley Road, Kelowna, BC This impressive industrial property, built in 2003, is set on a substantial 1.915-acre lot, offering extensive yard space along with approximately 12,000 sq. ft. two-story warehouse. Located in Kelowna's bustling industrial zone, this property is a perfect fit for businesses needing flexibility and room for growth. Property Highlights: o Building Size: 12,000 sq. ft. total, including 11,000 sq. ft.

on the main floor and 1,000 sq. ft. on the second floor--optimized for

operational efficiency. o Land Area & Yard Space: Expansive 1.915 acres with a large yard area, ideal for parking, outdoor storage, equipment staging, or potential property expansion. o Zoning: I3 - Flexible zoning supports various industrial and commercial activities, from warehousing to light manufacturing. Key Features: Permitted Uses: With I3 zoning, this property supports a broad range of industrial activities: 1. Manufacturing & Assembly 2. Warehousing & Distribution 3. Transportation Terminals 4. Storage Yards - Ideal use of the large yard space for heavy equipment, vehicles, and materials. 5. Wholesale