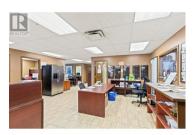

Rusiness Finders Canada

Phone: (250) 808-2838 http://www.businessfinderscanada.c om/

Prime Industrial Property with Large Yard Space at 131 Tilley Road, Kelowna, BC This impressive industrial property, built in 2003, is set on a substantial 1.915-acre lot, offering extensive yard space along with approximately 12,000 sq. ft. two-story warehouse. Located in Kelowna's bustling industrial zone, this property is a perfect fit for businesses needing flexibility and room for growth. Property Highlights: o Building Size: 12,000 sq. ft. total, including 11,000 sq. ft.

on the main floor and 1,000 sq. ft. on the second floor--optimized for

operational efficiency. o Land Area & Yard Space: Expansive 1.915 acres with a large yard area, ideal for parking, outdoor storage, equipment staging, or potential property expansion. o Zoning: I3 - Flexible zoning supports various industrial and commercial activities, from warehousing to light manufacturing. Key Features: Permitted Uses: With I3 zoning, this property supports a broad range of industrial activities: 1. Manufacturing & Assembly 2. Warehousing & Distribution 3. Transportation Terminals 4. Storage Yards - Ideal use of the large yard space for heavy equipment, vehicles, and materials. 5. Wholesale