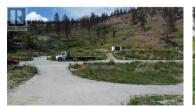

Build your dream home on this stunning 0.44-acre lakeview lot! With a gentle slope, it's perfect for a walkout rancher or two-storey home. Plenty of space for a shop. Easy excavation—no apparent rock where the previous home was built. Just minutes from town. Services at the lot line. Septic will need to be rebuilt. Under the Regional District jurisdiction for building restrictions and requirements. A rare opportunity to create something truly special! (id:6769)