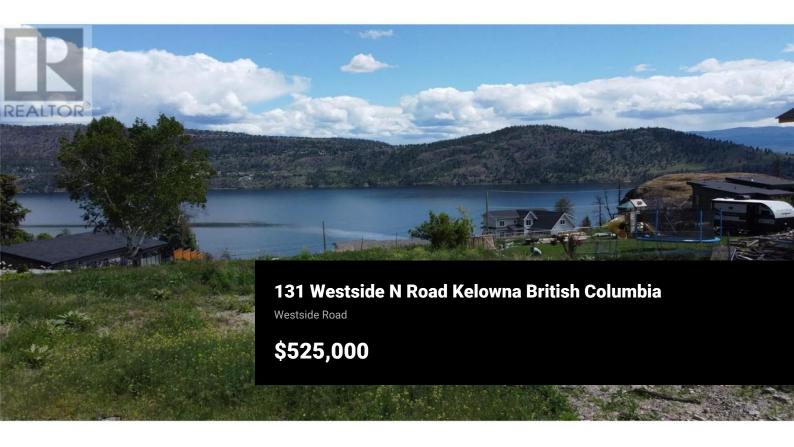

Build your dream home on this stunning 0.44-acre lakeview lot! With a gentle slope, it's perfect for a walkout rancher or two-storey home. Plenty of space for a shop. Easy excavation—no apparent rock where the previous home was built. Just minutes from town. Services at the lot line. Septic will need to be rebuilt. Under the Regional District jurisdiction for building restrictions and requirements. A rare opportunity to create something truly special! (id:6769)