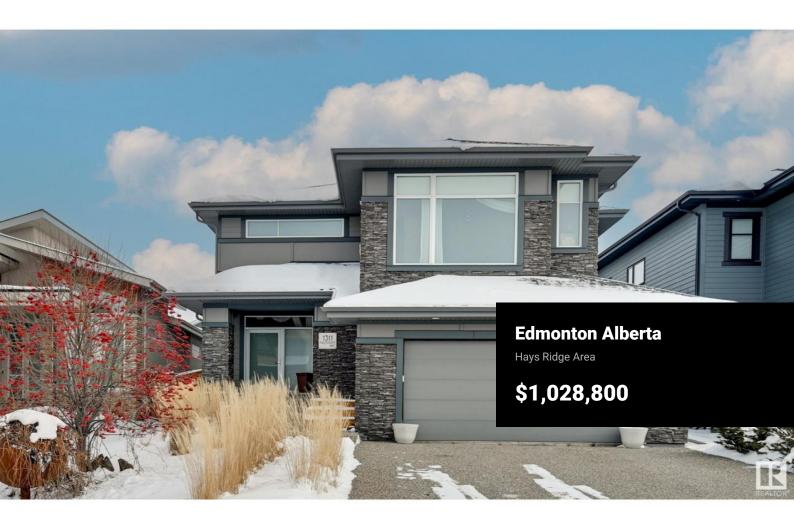

Stunning Kanvi contemporary 2 sty home located in prestigious Jagare Ridge. Beautifully designed & decorated w/loads of upgrades. Open concept plan w/an abundance of natural lighting- perfect for those who love to entertain large or small gatherings. Over 4000 sf ttl. High ceilings, open tread hardwood stairs w/metal cable railing. Chef's kitchen w/BOSCH S/S appliances, a huge island w/eating bar, quartz counters & W/I pantry. Great rm/ linear FP. Large dining area can expand to accommodate large groups. Big mudrm for the growing family. Gorgeous H/W throughout much of the home. Upper level has a Bonus Rm, 3 large bedrms, laundry rm & 5 pc bathrm. Luxurious primary suite w/a spa like retreat. F/Fin bsmt w/Rec rm, Media rm, 3 pc & a 4/5th bedrm. Convert one to an exercise area. Beautifully landscaped yard w/a multi tiered deck w/a pergola. Add a couple of Choke Cherry trees & you have instant privacy. The home has A/C & an O/S heated garage. Close to eateries, shopping, golf, trails & transit (id:6769)