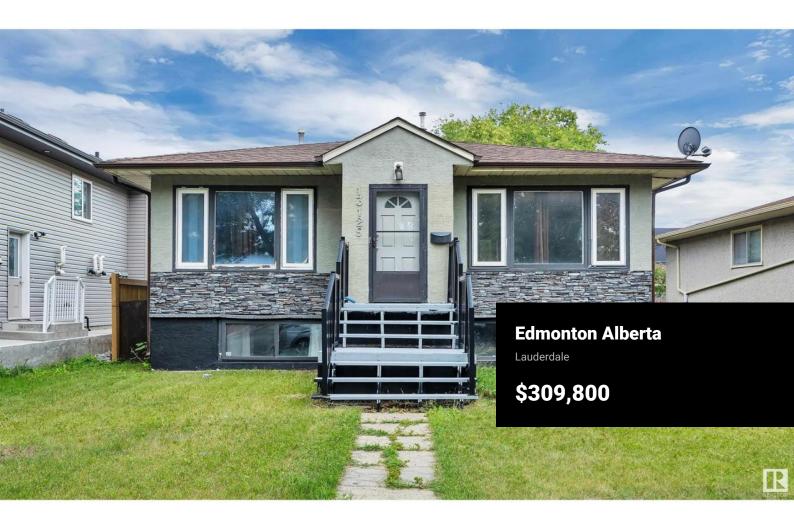

Located in the Northside community of Lauderdale, 934 sq. ft. 2+2 Bedrooms bungalow. The main floor has large living room with hardwood flooring. Spacious kitchen with eating area. Two bedrooms and a 4 pcs. bath. The partially finished basement has a recreation room, two bedrooms, 3 pcs. bath, and laundry area. New 2023 furnace, newer hot water tank. Roof has been replaced within the last 10 years. Close to Northgate Mall and quick access to Yellowhead Highway. (id:6769)