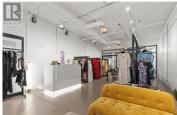

RE/MAX Kelowna 100-1553 Harvey Avenue Kelowna, BC, Canada Prime Downtown Kelowna Retail Space - 2,387 SF Available at The District on Bernard Address: 565 Bernard Avenue, Units 13 & 14, Kelowna, BC Offering a combined 2,387 SF of prime retail space,(954 SF + 1433SF). Flexible Layout: Featuring a bright, open floor plan with soaring ceilings, two stylish fitting rooms, rear storage area, and a built-in private washroom -- ready to adapt to a variety of retail or service concepts...Clean architectural lines, abundant natural light, and contemporary finishes create an inviting and professional environment... High Exposure Location: Benefit from constant pedestrian and vehicle traffic generated by the dynamic tenant mix Tommy Guns, Gameday, Post office and more.. On-Site Parking: Dedicated customer parking enhances accessibility and encourages increased foot traffic... Main Floor Washrooms: In addition to the private washroom, shared facilities offer further convenience for staff and customers. Ideal For: Clothing boutiques, Wellness and fitness concepts, Specialty retail, Sports nutrition, Lifestyle brands, Service-oriented businesses, CAM + Property Taxes: \$13.12 PSF (id:6769)