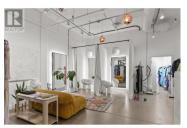

RE/MAX Kelowna 100-1553 Harvey Avenue Kelowna, BC, Canada Prime Downtown Kelowna Retail Space - 2,387 SF Available at The District on Bernard Address: 565 Bernard Avenue, Units 13 & 14, Kelowna, BC Offering a combined 2,387 SF of prime retail space,(954 SF + 1433SF). Flexible Layout: Featuring a bright, open floor plan with soaring ceilings, two stylish fitting rooms, rear storage area, and a built-in private washroom -- ready to adapt to a variety of retail or service concepts...Clean architectural lines, abundant natural light, and contemporary finishes create an inviting and professional environment... High Exposure Location: Benefit from constant pedestrian and vehicle traffic generated by the dynamic tenant mix Tommy Guns, Gameday, Post office and more.. On-Site Parking: Dedicated customer parking enhances accessibility and encourages increased foot traffic... Main Floor Washrooms: In addition to the private washroom, shared facilities offer further convenience for staff and customers. Ideal For: Clothing boutiques, Wellness and fitness concepts, Specialty retail, Sports nutrition, Lifestyle brands, Service-oriented businesses, CAM + Property Taxes: \$13.12 PSF (id:6769)