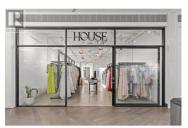

RE/MAX Kelowna 100-1553 Harvey Avenue Kelowna, BC, Canada Prime Downtown Kelowna Retail Space - 2,387 SF Available at The District on Bernard Address: 565 Bernard Avenue, Units 13 & 14, Kelowna, BC Offering a combined 2,387 SF of prime retail space,(954 SF + 1433SF). Flexible Layout: Featuring a bright, open floor plan with soaring ceilings, two stylish fitting rooms, rear storage area, and a built-in private washroom -- ready to adapt to a variety of retail or service concepts...Clean architectural lines, abundant natural light, and contemporary finishes create an inviting and professional environment... High Exposure Location: Benefit from constant pedestrian and vehicle traffic generated by the dynamic tenant mix Tommy Guns, Gameday, Post office and more.. On-Site Parking: Dedicated customer parking enhances accessibility and encourages increased foot traffic... Main Floor Washrooms: In addition to the private washroom, shared facilities offer further convenience for staff and customers. Ideal For: Clothing boutiques, Wellness and fitness concepts, Specialty retail, Sports nutrition, Lifestyle brands, Service-oriented businesses, CAM + Property Taxes: \$13.12 PSF (id:6769)