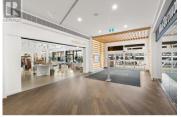

RE/MAX Kelowna 100-1553 Harvey Avenue Kelowna, BC, Canada Prime Downtown Kelowna Retail Space - 2,387 SF Available at The District on Bernard Address: 565 Bernard Avenue, Units 13 & 14, Kelowna, BC Offering a combined 2,387 SF of prime retail space,(954 SF + 1433SF). Flexible Layout: Featuring a bright, open floor plan with soaring ceilings, two stylish fitting rooms, rear storage area, and a built-in private washroom -- ready to adapt to a variety of retail or service concepts...Clean architectural lines, abundant natural light, and contemporary finishes create an inviting and professional environment... High Exposure Location: Benefit from constant pedestrian and vehicle traffic generated by the dynamic tenant mix Tommy Guns, Gameday, Post office and more.. On-Site Parking: Dedicated customer parking enhances accessibility and encourages increased foot traffic... Main Floor Washrooms: In addition to the private washroom, shared facilities offer further convenience for staff and customers. Ideal For: Clothing boutiques, Wellness and fitness concepts, Specialty retail, Sports nutrition, Lifestyle brands, Service-oriented businesses, CAM + Property Taxes: \$13.12 PSF (id:6769)