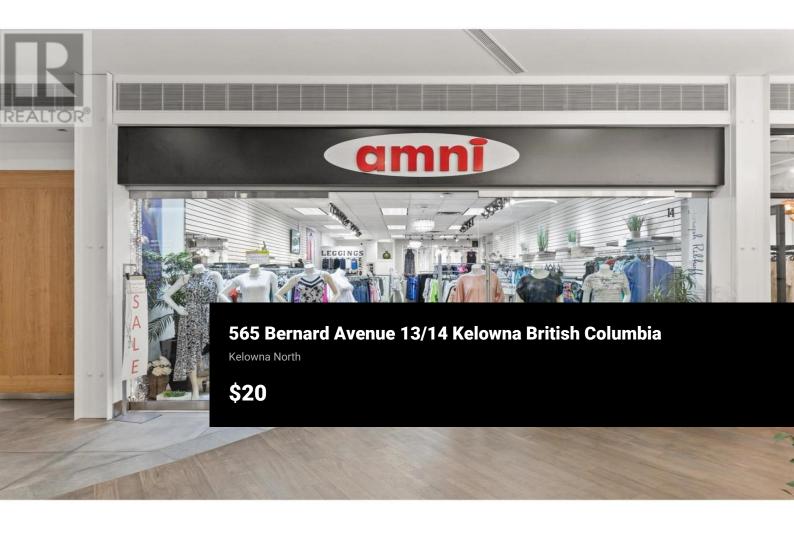

RE/MAX Kelowna 100-1553 Harvey Avenue Kelowna, BC, Canada Prime Downtown Kelowna Retail Space - 2,387 SF Available at The District on Bernard Address: 565 Bernard Avenue, Units 13 & 14, Kelowna, BC Offering a combined 2,387 SF of prime retail space,(954 SF + 1433SF). Flexible Layout: Featuring a bright, open floor plan with soaring ceilings, two stylish fitting rooms, rear storage area, and a built-in private washroom -- ready to adapt to a variety of retail or service concepts...Clean architectural lines, abundant natural light, and contemporary finishes create an inviting and professional environment... High Exposure Location: Benefit from constant pedestrian and vehicle traffic generated by the dynamic tenant mix Tommy Guns, Gameday, Post office and more.. On-Site Parking: Dedicated customer parking enhances accessibility and encourages increased foot traffic... Main Floor Washrooms: In addition to the private washroom, shared facilities offer further convenience for staff and customers. Ideal For: Clothing boutiques, Wellness and fitness concepts, Specialty retail, Sports nutrition, Lifestyle brands, Service-oriented businesses, CAM + Property Taxes: \$13.12 PSF (id:6769)