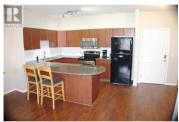

PINNACLE POINTE - This 2 bedroom, 2 bathroom unit is a rare find. A spacious living area, opening to a large walkout backyard with beautiful mountain views, located on third floor with quick access to the meeting office, fitness gym and outdoor pool/hot tub amenities. A well maintained unit, fully furnished, great for a turn key rental. Updated flooring, paint and appliances. Great location, close to transit, UBC Okanagan Campus, airport, shopping, restaurants, parks, trails, golf course and more. All furniture, bedding & towels included! One underground parking stall. Bike storage room. Excellent place for investors, students, and golfers. (id:6769)