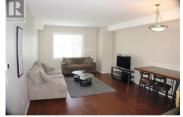

PINNACLE POINTE - This 2 bedroom, 2 bathroom unit is a rare find. A spacious living area, opening to a large walkout backyard with beautiful mountain views, located on third floor with quick access to the meeting office, fitness gym and outdoor pool/hot tub amenities. A well maintained unit, fully furnished, great for a turn key rental. Updated flooring, paint and appliances. Great location, close to transit, UBC Okanagan Campus, airport, shopping, restaurants, parks, trails, golf course and more. All furniture, bedding & towels included! One underground parking stall. Bike storage room. Excellent place for investors, students, and golfers. (id:6769)