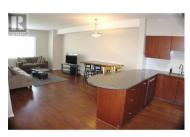

PINNACLE POINTE - This 2 bedroom, 2 bathroom unit is a rare find. A spacious living area, opening to a large walkout backyard with beautiful mountain views, located on third floor with quick access to the meeting office, fitness gym and outdoor pool/hot tub amenities. A well maintained unit, fully furnished, great for a turn key rental. Updated flooring, paint and appliances. Great location, close to transit, UBC Okanagan Campus, airport, shopping, restaurants, parks, trails, golf course and more. All furniture, bedding & towels included! One underground parking stall. Bike storage room. Excellent place for investors, students, and golfers. (id:6769)