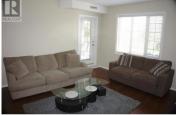

PINNACLE POINTE - This 2 bedroom, 2 bathroom unit is a rare find. A spacious living area, opening to a large walkout backyard with beautiful mountain views, located on third floor with quick access to the meeting office, fitness gym and outdoor pool/hot tub amenities. A well maintained unit, fully furnished, great for a turn key rental. Updated flooring, paint and appliances. Great location, close to transit, UBC Okanagan Campus, airport, shopping, restaurants, parks, trails, golf course and more. All furniture, bedding & towels included! One underground parking stall. Bike storage room. Excellent place for investors, students, and golfers. (id:6769)