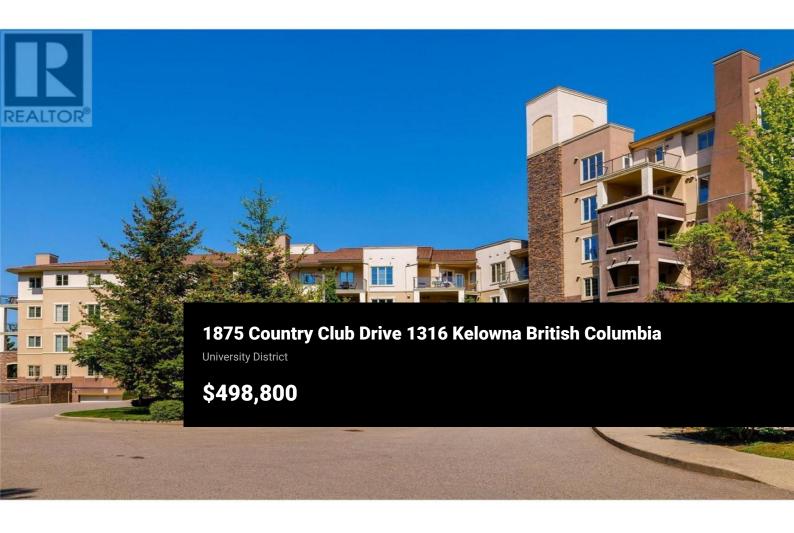

PINNACLE POINTE - This 2 bedroom, 2 bathroom unit is a rare find. A spacious living area, opening to a large walkout backyard with beautiful mountain views, located on third floor with quick access to the meeting office, fitness gym and outdoor pool/hot tub amenities. A well maintained unit, fully furnished, great for a turn key rental. Updated flooring, paint and appliances. Great location, close to transit, UBC Okanagan Campus, airport, shopping, restaurants, parks, trails, golf course and more. All furniture, bedding & towels included! One underground parking stall. Bike storage room. Excellent place for investors, students, and golfers. (id:6769)