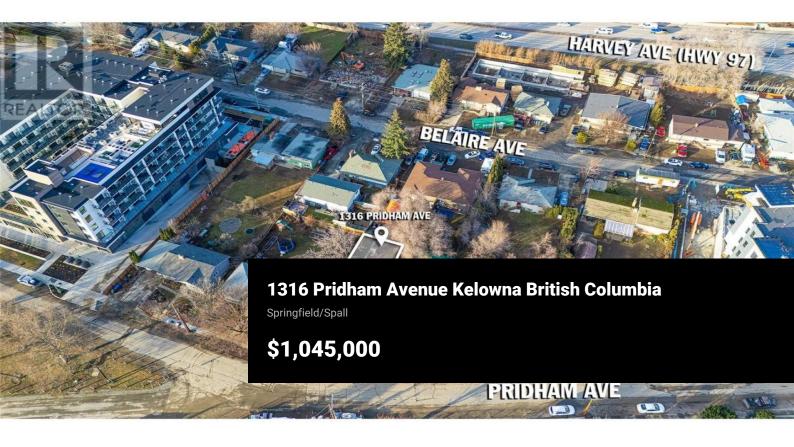

Capri-Landmark! One of Kelowna's Largest Activity Hubs! Urban Centre UC2 Zoned! Excellent holding/investment properties for future assembly development. Official Community Plan has a 12-story height designation and a UC2 Capri Landmark Zoning Bylaw with a base 3.3 FAR. See Zoning Bylaw Section 14.14. High Density, Growing Urban Residential Area with multiple transit routes, high walking and biking scores, nearby retail, businesses, services, shopping, schools, amenities and more. At present, there are 5 connected properties listed for sale totaling .55 of an Acre with a combined list price of \$4,985,000. UC2 zoning supports a variety of mixed-use development opportunities including retail, office and residential. Belaire/Pridham Avenue is currently active with new developments reshaping the much-anticipated form, function and residential growth in this vibrant urban center neighborhood. (id:6769)