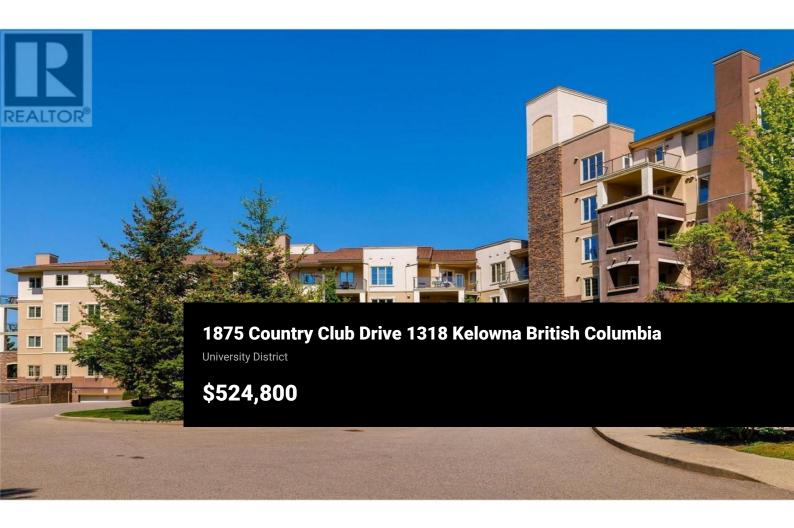

RE/MAX Kelowna 100-1553 Harvey Avenue Kelowna, BC, Canada PINNACLE POINTE - This 2 bedroom, 2 bathroom unit is a rare find. A spacious living area, opening to a large walkout backyard with beautiful mountain views, located on third floor with quick access to the meeting office, fitness gym and outdoor pool/hot tub amenities. A well maintained unit, fully furnished, great for a turn key rental. Updated flooring, paint and appliances. Great location, close to transit, UBC Okanagan Campus, airport, shopping, restaurants, parks, trails, golf course and more. All furniture, bedding & towels included! One underground parking stall. Bike storage room. Excellent place for investors, students, and golfers. (id:6769)