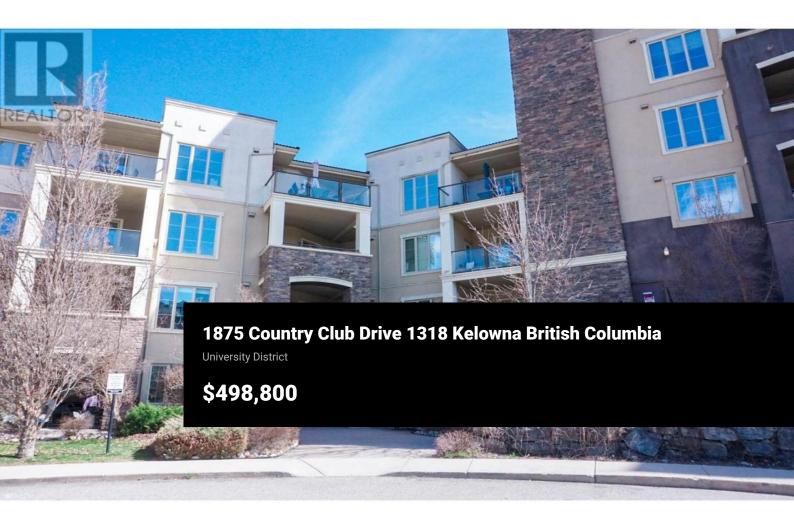

RE/MAX Kelowna 100-1553 Harvey Avenue Kelowna, BC, Canada PINNACLE POINTE - This 2 bedroom, 2 bathroom unit is a rare find. A spacious living area, opening to a large walkout backyard with beautiful mountain views, located on third floor with quick access to the meeting office, fitness gym and outdoor pool/hot tub amenities. A well maintained unit, fully furnished, great for a turn key rental. Updated flooring, paint and appliances. Great location, close to transit, UBC Okanagan Campus, airport, shopping, restaurants, parks, trails, golf course and more. All furniture, bedding & towels included! One underground parking stall. Bike storage room. Excellent place for investors, students, and golfers. (id:6769)