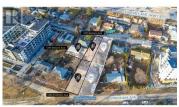

Zoned! Excellent holding/investment properties for future assembly development. Official Community Plan has a 12 storey height designation and a UC2 Capri Landmark Zoning Bylaw with a base 3.3 FAR. See Zoning Bylaw Section 14.14. High Density, Growing Urban Residential Area with multiple transit routes, high walking and biking scores, nearby retail, businesses, services, shopping, schools, amenities and more. Belaire/Pridham Avenue is active with current developments reshaping the form, function and residential growth in this vibrant urban center neighborhood. (id:6769)

Capri-Landmark! One of Kelowna's Largest Activity Hubs! Urban Centre UC2

**Staccie Bracken-Horrocks** 

Phone: (250) 718-1432 http://www.okanaganlandandhomes .com/

**RE/MAX Kelowna** 100-1553 Harvey Avenue Kelowna, BC, Canada