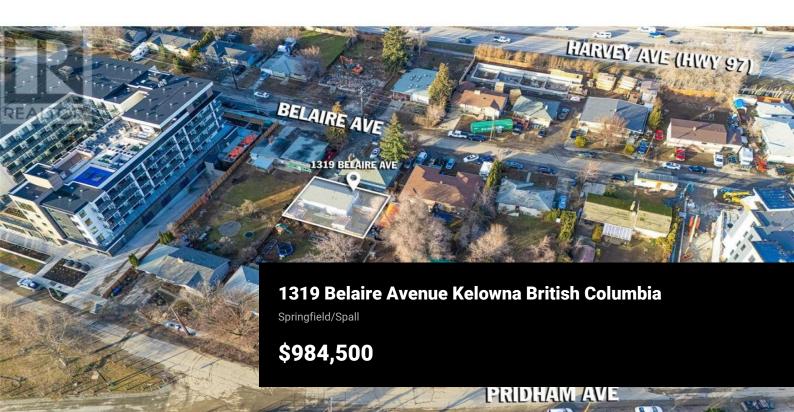

Capri-Landmark! One of Kelowna's Largest Activity Hubs! Urban Centre UC2 Zoned! Excellent holding/investment properties for future assembly development. Official Community Plan has a 12-story height designation and a UC2 Capri Landmark Zoning Bylaw with a base 3.3 FAR. See Zoning Bylaw Section 14.14. High Density, Growing Urban Residential Area with multiple transit routes, high walking and biking scores, nearby retail, businesses, services, shopping, schools, amenities and more. At present, there are 5 connected properties listed for sale totaling .55 of an Acre with a combined list price of \$4,985,000. UC2 zoning supports a variety of mixed-use development opportunities including retail, office and residential. Belaire/Pridham Avenue is currently active with new developments reshaping the much-anticipated form, function and residential growth in this vibrant urban center neighborhood. (id:6769)