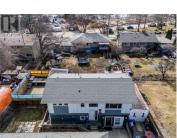

Capri-Landmark! One of Kelowna's Largest Activity Hubs! Urban Centre UC2 Zoned! Excellent holding/investment properties for future assembly development. Official Community Plan has a 12-story height designation and a UC2 Capri Landmark Zoning Bylaw with a base 3.3 FAR. See Zoning Bylaw Section 14.14. High Density, Growing Urban Residential Area with multiple transit routes, high walking and biking scores, nearby retail, businesses, services, shopping, schools, amenities and more. At present, there are 5 connected properties listed for sale totaling .55 of an Acre with a combined list price of \$4,985,000. UC2 zoning supports a variety of mixed-use development opportunities including retail, office and residential. Belaire/Pridham Avenue is currently active with new developments reshaping the much-anticipated form, function and residential growth in this vibrant urban center neighborhood. (id:6769)