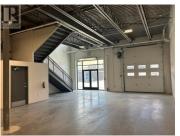

Introducing brand new industrial units for lease at 2105 Matrix Crescent, Kelowna BC. Located within the Airport Business Park, the development offers leaseable area ranging from 3,325 SF - 6,650 SF with I2 general industrial zoning allowing for a variety of uses. Featuring concrete tilt-up insulated panels and one exclusive grade loading per unit. The main warehouse provides 28'5" clear ceiling heights, oscillating fans for recirculation, LED hi-bay lighting throughout and reserved parking on-site. Available immediately. (id:6769)