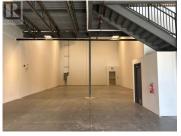

Introducing brand new industrial units for lease at 2105 Matrix Crescent, Kelowna BC. Located within the Airport Business Park, the development offers leaseable area ranging from 3,325 SF - 6,650 SF with I2 general industrial zoning allowing for a variety of uses. Featuring concrete tilt-up insulated panels and one exclusive grade loading per unit. The main warehouse provides 28'5" clear ceiling heights, oscillating fans for recirculation, LED hi-bay lighting throughout and reserved parking on-site. Available immediately. (id:6769)