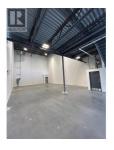

Introducing brand new industrial units for lease at 2105 Matrix Crescent, Kelowna BC. Located within the Airport Business Park, the development offers leaseable area ranging from 3,325 SF - 6,650 SF with I2 general industrial zoning allowing for a variety of uses. Featuring concrete tilt-up insulated panels and one exclusive grade loading per unit. The main warehouse provides 28'5" clear ceiling heights, oscillating fans for recirculation, LED hi-bay lighting throughout and reserved parking on-site. Available immediately. (id:6769)