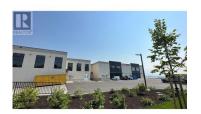

Introducing brand new industrial units for lease at 2105 Matrix Crescent, Kelowna BC. Located within the Airport Business Park, the development offers leaseable area ranging from 3,325 SF - 6,650 SF with I2 general industrial zoning allowing for a variety of uses. Featuring concrete tilt-up insulated panels and one exclusive grade loading per unit. The main warehouse provides 28'5" clear ceiling heights, oscillating fans for recirculation, LED hi-bay lighting throughout and reserved parking on-site. Available immediately. (id:6769)