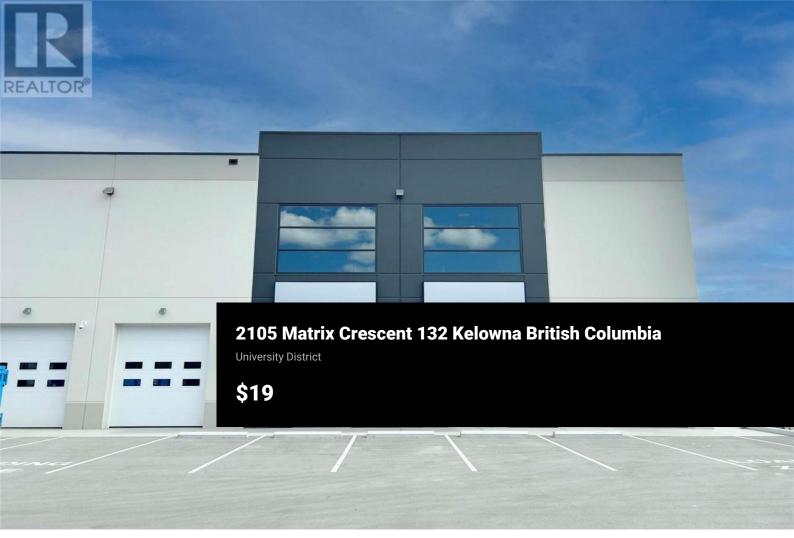

Introducing brand new industrial units for lease at 2105 Matrix Crescent, Kelowna BC. Located within the Airport Business Park, the development offers leaseable area ranging from 3,325 SF - 6,650 SF with I2 general industrial zoning allowing for a variety of uses. Featuring concrete tilt-up insulated panels and one exclusive grade loading per unit. The main warehouse provides 28'5" clear ceiling heights, oscillating fans for recirculation, LED hi-bay lighting throughout and reserved parking on-site. Available immediately. (id:6769)