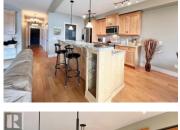

Enjoy panoramic 180 lakeview from this 2 bedroom 2 bath spacious townhome in Peachland. The end cap townhome has 1588 square feet of living space, with large outdoor patio space. Modern granite countertops, hardwood flooring, in-floor heating, gas fireplace and a bright kitchen and living area make this a great place to call home. Be close to the new Golf Course coming in 2026 up above in the Ponderosa Pines. Eagle's view, is gated community with a fitness center, meeting/games room, RV parking and much more. The unit has a connected garage to the unit for easy access. Pet friendly and low strata fees. Take a look at the awesome floor plan (do not come up often) and witness the stunning lakeview in this townhome today. Peachland is a great place to live! OPEN HOUSE SUNDAY SEPT 22 12:30PM - 2:00 PM (id:6769)