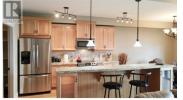

Enjoy panoramic 180 lakeview from this 2 bedroom 2 bath spacious townhome in Peachland. The end cap townhome has 1588 square feet of living space, with large outdoor patio space. Modern granite countertops, hardwood flooring, in-floor heating, gas fireplace and a bright kitchen and living area make this a great place to call home. Be close to the new Golf Course coming in 2026 up above in the Ponderosa Pines. Eagle's view, is gated community with a fitness center, meeting/games room, RV parking and much more. The unit has a connected garage to the unit for easy access. Pet friendly and low strata fees. Take a look at the awesome floor plan (do not come up often) and witness the stunning lakeview in this townhome today. Peachland is a great place to live! OPEN HOUSE SUNDAY SEPT 22 12:30PM - 2:00 PM (id:6769)