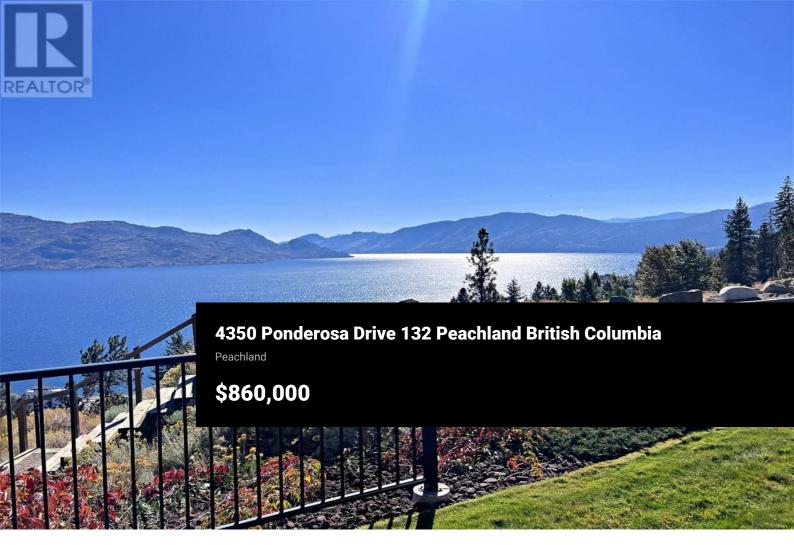

Enjoy panoramic 180 lakeview from this 2 bedroom 2 bath spacious townhome in Peachland. The end cap townhome has 1588 square feet of living space, with large outdoor patio space. Modern granite countertops, hardwood flooring, in-floor heating, gas fireplace and a bright kitchen and living area make this a great place to call home. Be close to the new Golf Course coming in 2026 up above in the Ponderosa Pines. Eagle's view, is gated community with a fitness center, meeting/games room, RV parking and much more. The unit has a connected garage to the unit for easy access. Pet friendly and low strata fees. Take a look at the awesome floor plan (do not come up often) and witness the stunning lakeview in this townhome today. Peachland is a great place to live! OPEN HOUSE SUNDAY SEPT 22 12:30PM - 2:00 PM (id:6769)