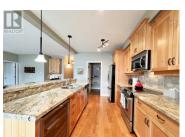

Enjoy panoramic 180 lakeview from this 2 bedroom 2 bath spacious townhome in Peachland. The end cap townhome has 1588 square feet of living space, with large outdoor patio space. Modern granite countertops, hardwood flooring, in-floor heating, gas fireplace and a bright kitchen and living area make this a great place to call home. Be close to the new Golf Course coming in 2026 up above in the Ponderosa Pines. Eagle's view, is gated community with a fitness center, meeting/games room, RV parking and much more. The unit has a connected garage to the unit for easy access. Pet friendly and low strata fees. Take a look at the awesome floor plan (do not come up often) and witness the stunning lakeview in this townhome today. Peachland is a great place to live! OPEN HOUSE SUNDAY SEPT 22 12:30PM - 2:00 PM (id:6769)