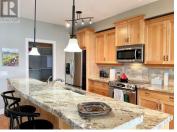

Enjoy panoramic 180 lakeview from this 2 bedroom 2 bath spacious townhome in Peachland. The end cap townhome has 1588 square feet of living space, with large outdoor patio space. Modern granite countertops, hardwood flooring, in-floor heating, gas fireplace and a bright kitchen and living area make this a great place to call home. Be close to the new Golf Course coming in 2026 up above in the Ponderosa Pines. Eagle's view, is gated community with a fitness center, meeting/games room, RV parking and much more. The unit has a connected garage to the unit for easy access. Pet friendly and low strata fees. Take a look at the awesome floor plan (do not come up often) and witness the stunning lakeview in this townhome today. Peachland is a great place to live! OPEN HOUSE SUNDAY SEPT 22 12:30PM - 2:00 PM (id:6769)