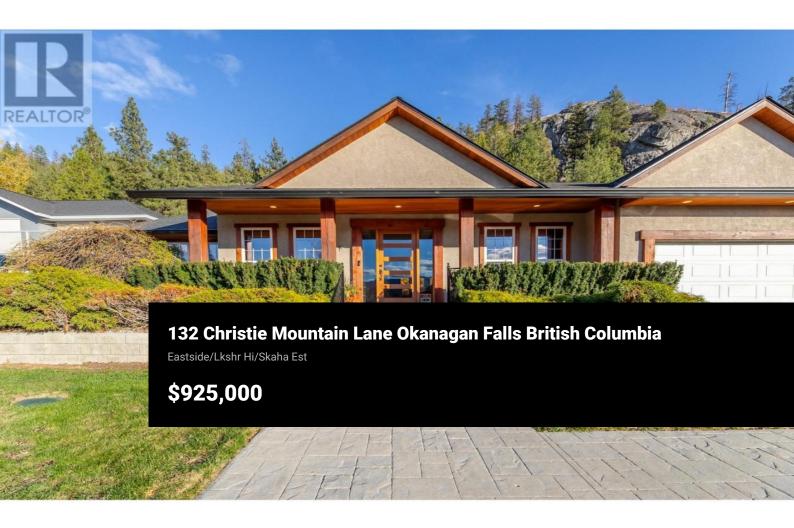

Welcome to 132 Christie Mountain Lane located in the desired Heritage Hills subdivision. This beautifully maintained 4 Bed 3860 sq ft walk-out rancher is the perfect family home. The owners have recently replaced all the poly b throughout the home. Enjoy the open living plan with a fabulous stone covered gas fireplace to create the perfect family nights. The kitchen was designed for everyone to enjoy, with a spacious counter work space, open hood vent, and lots of storage for all your kitchen items. Enjoy the views of nature from all the large windows located in the living room and kitchen. Located on the main floor an office, bedroom and your primary suite with access to the outdoor deck, walk-in closet and spa-like ensuite bathroom with dual sink vanity, walk in shower and soaker tub! The fully developed lower level boasts a spacious rec room and 2 more bedrooms, which make it perfect for children and guests. Thoughtfully designed with plenty of storage and multiple options for enjoying the beautiful Okanagan weather located in your back yard. Take advantage of the upper trails in your own backyard. (id:6769)