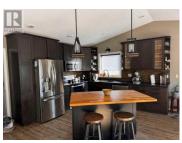

Phone: (780) 618-5757 http://www.andygauvreau.com/

yourself!! The sign is up!! Call today!! (id:6769)

The perfect property for the discerning client - this is a 5 bedroom 4 bathroom home 1488 sq ft home offering meticulous maintenance, exquisite features and spectacular views!!! Located on the river in Shaftsbury Estates Peace River this home offers all you have been looking for. Many renovations completed since 2018 you will have newer kitchen, flooring, lower level recreation area, furnace, shingles etc - the list is long. The upgrades include washed aggregate concrete works in the front and back, basement walkout with a sheltered patio under the main deck, pathways towards the river plus almost 1/2 acre of land with views of the east river valley. With the main floor containing 3 bedrooms and 3 bathrooms, large living room area with views to the east and a maple cabinet kitchen with a floating island and large dining area. you have more than enough space here for any size of family - then when you incorporate the lower level with 2 bedrooms or a bedroom and an office if you like plus a 3/4 bath even a large family will be able to enjoy the home!! The ability to describe this home in full is too difficult in this limited space - you need to view for