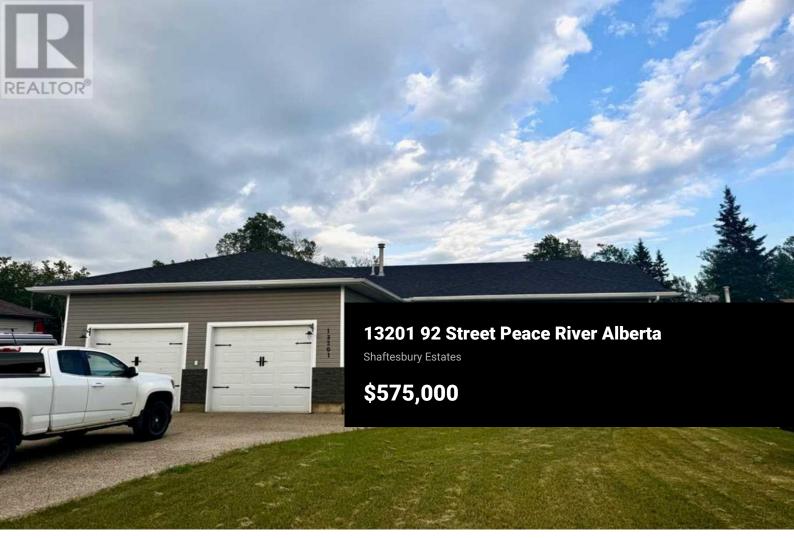

Phone: (780) 618-5757 http://www.andygauvreau.com/

yourself!! The sign is up!! Call today!! (id:6769)

The perfect property for the discerning client - this is a 5 bedroom 4 bathroom home 1488 sq ft home offering meticulous maintenance, exquisite features and spectacular views!!! Located on the river in Shaftsbury Estates Peace River this home offers all you have been looking for. Many renovations completed since 2018 you will have newer kitchen, flooring, lower level recreation area, furnace, shingles etc - the list is long. The upgrades include washed aggregate concrete works in the front and back, basement walkout with a sheltered patio under the main deck, pathways towards the river plus almost 1/2 acre of land with views of the east river valley. With the main floor containing 3 bedrooms and 3 bathrooms, large living room area with views to the east and a maple cabinet kitchen with a floating island and large dining area. you have more than enough space here for any size of family - then when you incorporate the lower level with 2 bedrooms or a bedroom and an office if you like plus a 3/4 bath even a large family will be able to enjoy the home!! The ability to describe this home in full is too difficult in this limited space - you need to view for