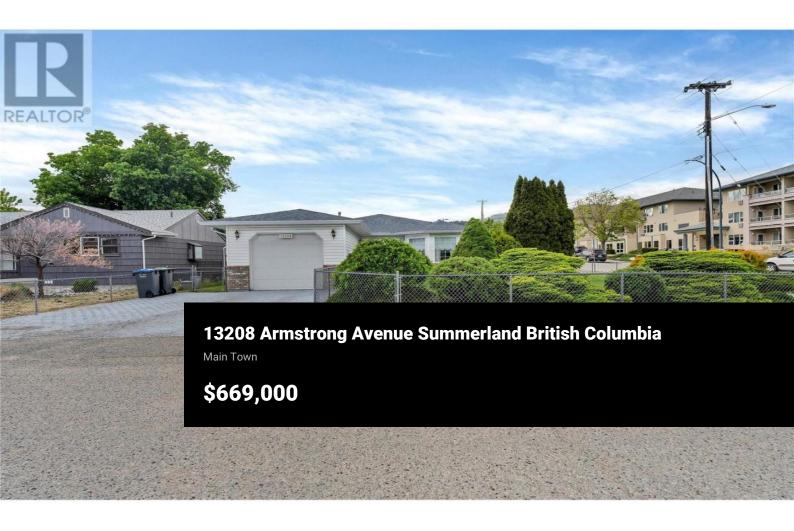

Say good bye to stairs with this cute 2 bedroom, 2 bathroom, single level Rancher home centrally located in downtown Summerland. The corner lot is fully fenced offering a safe place for kids and pets to play and features underground irrigation and a large vegetable garden area. Bring your decorating ideas for this mostly original condition home with solid bones. Enjoy a cozy gas fireplace in the living room and the large west facing covered deck. Single garage and large driveway complete this package. Desirable RHD zoning offers additional development possibilities. (id:6769)