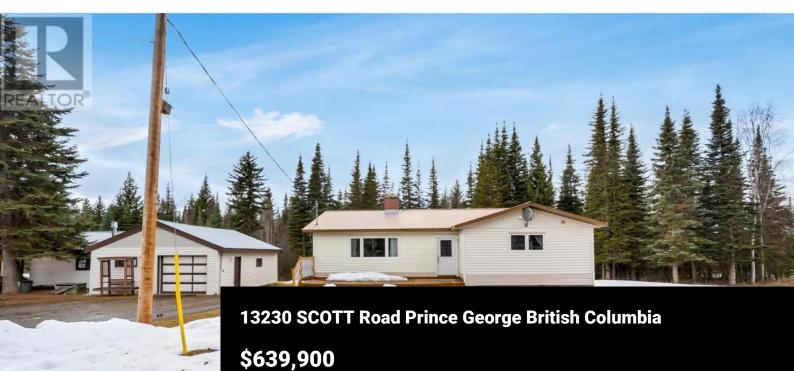

\* PREC - Personal Real Estate Corporation. Welcome to this lovely true country gem! This rancher bungalow with a basement sits on a very private 5.52 acres in Buckhorn & has everything that you need. Upstairs there are 3 beds, 2 baths (one is an ensuite) & there is a nice layout of the kitchen, dining & living rooms. Downstairs there is 1 bed, a nice large rec room & a complete concrete cold room ideal for preserves, wine, etc. Step outside to a large deck to enjoy your morning coffee overlooking a park like manicured yard that features a waterfall, gardens & walking trails. There is a scoocum 840 sqft shop with vaulted ceilings & its' own bathroom! Close to your doorstep are quadding & sledding trails. Lot size meas. is taken from tax assessment & all meas. are approx. & to be verified by buyer if deemed important. (id:6769)