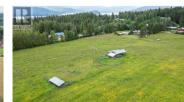

Welcome to 1324 Notch Hill Road in Sorrento, BC. 13.14 acre horse and cattle ranch with 2,052 sq.ft. rancher and walk-out basement. Features 3 bedrooms, 2 bathrooms, carport, hardwood flooring in kitchen and living-room. Two water license's in place for residential and irrigation use. Detached outbuildings include single car garage, 24'X36' wood working/metal working shop, firewood storage, and hay storage. High-efficiency HVAC, newer roof and hot water tank, reverse-osmosis and water softener system. (id:6769)