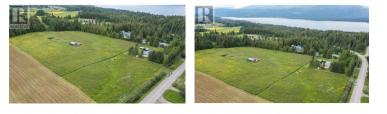

Welcome to 1324 Notch Hill Road in Sorrento, BC. 13.14 acre horse and cattle ranch with 2,052 sq.ft. rancher and walk-out basement. Features 3 bedrooms, 2 bathrooms, carport, hardwood flooring in kitchen and living-room. Two water license's in place for residential and irrigation use. Detached outbuildings include single car garage, 24'X36' wood working/metal working shop, firewood storage, and hay storage. High-efficiency HVAC, newer roof and hot water tank, reverse-osmosis and water softener system. (id:6769)