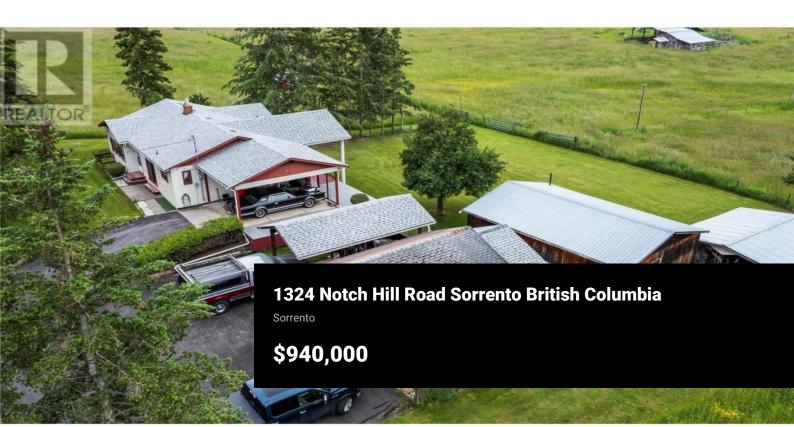

Welcome to 1324 Notch Hill Road in Sorrento, BC. 13.14 acre horse and cattle ranch with 2,052 sq.ft. rancher and walk-out basement. Features 3 bedrooms, 2 bathrooms, carport, hardwood flooring in kitchen and living-room. Two water license's in place for residential and irrigation use. Detached outbuildings include single car garage, 24'X36' wood working/metal working shop, firewood storage, and hay storage. High-efficiency HVAC, newer roof and hot water tank, reverse-osmosis and water softener system. (id:6769)