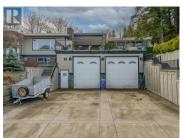

Experience premium living in the sought-after waterfront community of Sorrento. BC. This beautifully landscaped property is designed for outdoor enjoyment, featuring a 43' x 34' concrete deck with stunning lake views, custom retaining walls, a serene water feature, and elegant plant beds -- all crafted with high-end finishes. The impressive 40' x 30' heated garage offers 14' ceilings and 12' doors, ideal for boats, RVs, and or the ultimate workshop. Two driveways and ample parking provide ultimate convenience. Inside, the home features updated living spaces with engineered hardwood floors, large windows that flood the home with natural light, and a spacious primary bedroom with a walk-in closet and well-appointed ensuite. The lower level includes a finished full bathroom and a generous open area ready for your custom design -- bedrooms, a media room, office, or gym. Just steps from the beach and boat launch, this property offers an unmatched lifestyle of recreation, comfort, and quality. A rare opportunity not to be missed. (id:6769)