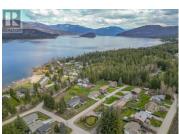

Experience premium living in the sought-after waterfront community of Sorrento. BC. This beautifully landscaped property is designed for outdoor enjoyment, featuring a 43' x 34' concrete deck with stunning lake views, custom retaining walls, a serene water feature, and elegant plant beds -- all crafted with high-end finishes. The impressive 40' x 30' heated garage offers 14' ceilings and 12' doors, ideal for boats, RVs, and or the ultimate workshop. Two driveways and ample parking provide ultimate convenience. Inside, the home features updated living spaces with engineered hardwood floors, large windows that flood the home with natural light, and a spacious primary bedroom with a walk-in closet and well-appointed ensuite. The lower level includes a finished full bathroom and a generous open area ready for your custom design -- bedrooms, a media room, office, or gym. Just steps from the beach and boat launch, this property offers an unmatched lifestyle of recreation, comfort, and quality. A rare opportunity not to be missed. (id:6769)