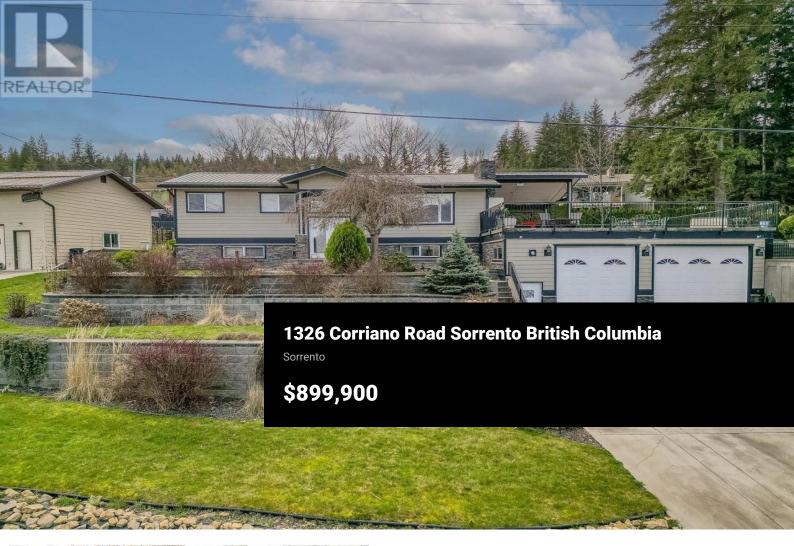

Experience premium living in the sought-after waterfront community of Sorrento. BC. This beautifully landscaped property is designed for outdoor enjoyment, featuring a 43' x 34' concrete deck with stunning lake views, custom retaining walls, a serene water feature, and elegant plant beds -- all crafted with high-end finishes. The impressive 40' x 30' heated garage offers 14' ceilings and 12' doors, ideal for boats, RVs, and or the ultimate workshop. Two driveways and ample parking provide ultimate convenience. Inside, the home features updated living spaces with engineered hardwood floors, large windows that flood the home with natural light, and a spacious primary bedroom with a walk-in closet and well-appointed ensuite. The lower level includes a finished full bathroom and a generous open area ready for your custom design -- bedrooms, a media room, office, or gym. Just steps from the beach and boat launch, this property offers an unmatched lifestyle of recreation, comfort, and quality. A rare opportunity not to be missed. (id:6769)