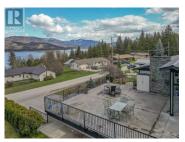

Experience premium living in the sought-after waterfront community of Sorrento. BC. This beautifully landscaped property is designed for outdoor enjoyment, featuring a 43' x 34' concrete deck with stunning lake views, custom retaining walls, a serene water feature, and elegant plant beds -- all crafted with high-end finishes. The impressive 40' x 30' heated garage offers 14' ceilings and 12' doors, ideal for boats, RVs, and or the ultimate workshop. Two driveways and ample parking provide ultimate convenience. Inside, the home features updated living spaces with engineered hardwood floors, large windows that flood the home with natural light, and a spacious primary bedroom with a walk-in closet and well-appointed ensuite. The lower level includes a finished full bathroom and a generous open area ready for your custom design -- bedrooms, a media room, office, or gym. Just steps from the beach and boat launch, this property offers an unmatched lifestyle of recreation, comfort, and quality. A rare opportunity not to be missed. (id:6769)