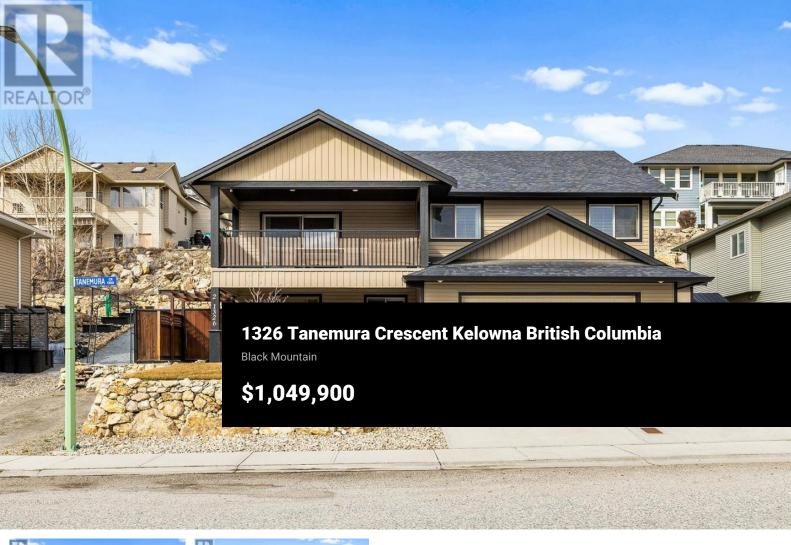

Welcome to 1326 Tanemura Crescent... Located on the desirable Mine Hill side of Black Mountain, this well-maintained 5-bedroom, 3-bathroom multi-family home offers a perfect blend of comfort and investment potential. The bright and airy upper-level main home features an open-concept layout with vaulted ceilings, and a cozy gas fireplace. The spacious island kitchen boasts newer stainless steel appliances from 2022, a pantry, and ample cupboard space, with access to a large covered balcony offering sunny southern exposure. The king-sized primary suite includes a walk-in closet and a luxurious ensuite with dual sinks, while two additional bedrooms on this level provide plenty of growing room and storage with double closets. The 2-bedroom legal suite has a private entrance, patio, parking, and a large storage unit, making it ideal for rental income or extended family. Live with piece of mind as the hot water tank was replaced in 2022, and a newer washer and dryer were installed in 2024. The tiered backyard landscaping is perfect for gardening enthusiasts, and additional features like A/C, built-in vacuum, and RV parking add to the home's appeal. Located in a family-friendly neighbourhood, you're just minutes from parks, Black Mountain Golf Course, nature trails, and Black Mountain Elementary school, with Orchard Park Mall only 10 minutes away and Big White just a 30-minute driv...