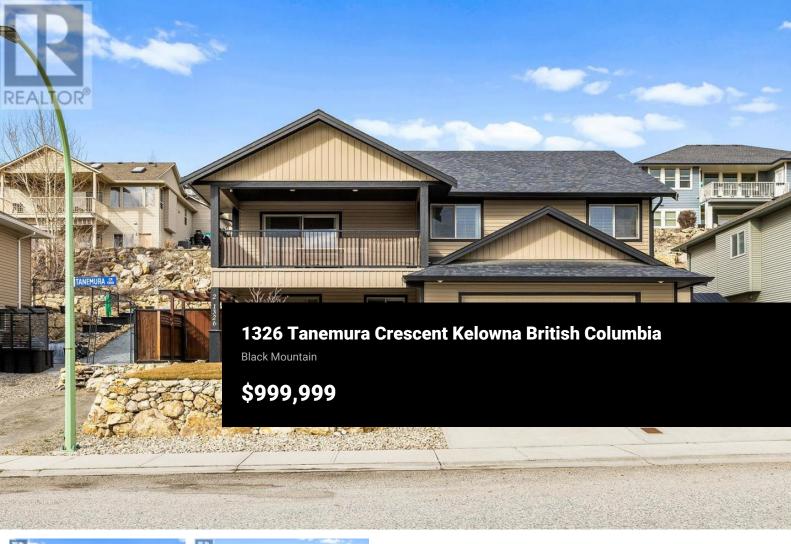

Welcome to 1326 Tanemura Crescent... Located on the desirable Mine Hill side of Black Mountain, this well-maintained 5-bedroom, 3-bathroom multi-family home offers a perfect blend of comfort and investment potential. The bright and airy upper-level main home features an open-concept layout with vaulted ceilings, and a cozy gas fireplace. The spacious island kitchen boasts newer stainless steel appliances from 2022, a pantry, and ample cupboard space, with access to a large covered balcony offering sunny southern exposure. The king-sized primary suite includes a walk-in closet and a luxurious ensuite with dual sinks, while two additional bedrooms on this level provide plenty of growing room and storage with double closets. The 2-bedroom legal suite has a private entrance, patio, parking, and a large storage unit, making it ideal for rental income or extended family. Live with piece of mind as the hot water tank was replaced in 2022, and a newer washer and dryer were installed in 2024. The tiered backyard landscaping is perfect for gardening enthusiasts, and additional features like A/C, built-in vacuum, and RV parking add to the home's appeal. Located in a family-friendly neighbourhood, you're just minutes from parks, Black Mountain Golf Course, nature trails, and Black Mountain Elementary school, with Orchard Park Mall only 10 minutes away and Big White just a 30-minute driv...