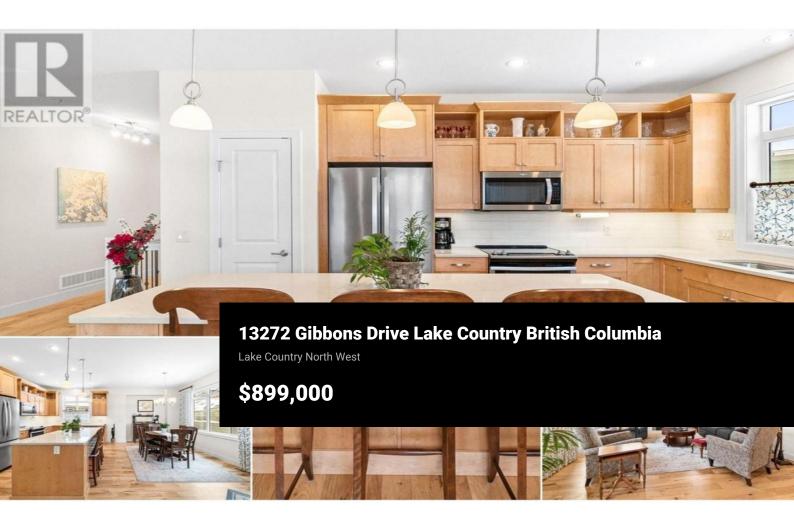

Welcome to Cadence at the Lake, a 55+ Lock-and-Go Community. This impeccably maintained rancher-style home showcases the highly sought-after Adagio floor plan, offering 2,065 sq. ft. of finished living space with 1,610 sq. ft. on the main floor and 455 sq. ft. of finished basement, plus an additional 1,126 sq. ft. ready for future development. Allowing for two additional bedrooms and a full bathroom. The open-concept design seamlessly connects the living, dining, and kitchen areas, creating a warm and inviting atmosphere. The gourmet kitchen features a large island with a breakfast bar, pantry, and gleaming Caesarstone countertops; perfect for entertaining. Step outside to the covered deck and enjoy the private backyard, an ideal setting for relaxation. The primary suite is a luxurious retreat, complete with a spacious walk-in shower, a generous vanity, and heated tile flooring for ultimate comfort. The main floor is thoughtfully designed with a second bedroom, a full bathroom, and a well-appointed mudroom with laundry, conveniently located off the oversized garage. Downstairs, a large recreation room provides additional living space, while the unfinished area offers ample storage or the opportunity to customize to your needs. Nestled in a vibrant community, this home offers an unparalleled lifestyle with modern design, convenience, and endless possibilities. (id:6769)