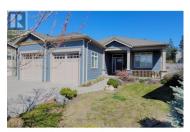

Welcome to Cadence at the Lake, a 55+ Lock-and-Go Community. This impeccably maintained rancher-style home showcases the highly sought-after Adagio floor plan, offering 2,065 sq. ft. of finished living space with 1,610 sq. ft. on the main floor and 455 sq. ft. of finished basement, plus an additional 1,126 sq. ft. ready for future development. Allowing for two additional bedrooms and a full bathroom. The open-concept design seamlessly connects the living, dining, and kitchen areas, creating a warm and inviting atmosphere. The gourmet kitchen features a large island with a breakfast bar, pantry, and gleaming Caesarstone countertops; perfect for entertaining. Step outside to the covered deck and enjoy the private backyard, an ideal setting for relaxation. The primary suite is a luxurious retreat, complete with a spacious walk-in shower, a generous vanity, and heated tile flooring for ultimate comfort. The main floor is thoughtfully designed with a second bedroom, a full bathroom, and a well-appointed mudroom with laundry, conveniently located off the oversized garage. Downstairs, a large recreation room provides additional living space, while the unfinished area offers ample storage or the opportunity to customize to your needs. Nestled in a vibrant community, this home offers an unparalleled lifestyle with modern design, convenience, and endless possibilities. (id:6769)