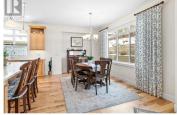

Welcome to Cadence at the Lake, a 55+ Lock-and-Go Community. This impeccably maintained rancher-style home showcases the highly sought-after Adagio floor plan, offering 2,065 sq. ft. of finished living space with 1,610 sq. ft. on the main floor and 455 sq. ft. of finished basement, plus an additional 1,126 sq. ft. ready for future development. Allowing for two additional bedrooms and a full bathroom. The open-concept design seamlessly connects the living, dining, and kitchen areas, creating a warm and inviting atmosphere. The gourmet kitchen features a large island with a breakfast bar, pantry, and gleaming Caesarstone countertops; perfect for entertaining. Step outside to the covered deck and enjoy the private backyard, an ideal setting for relaxation. The primary suite is a luxurious retreat, complete with a spacious walk-in shower, a generous vanity, and heated tile flooring for ultimate comfort. The main floor is thoughtfully designed with a second bedroom, a full bathroom, and a well-appointed mudroom with laundry, conveniently located off the oversized garage. Downstairs, a large recreation room provides additional living space, while the unfinished area offers ample storage or the opportunity to customize to your needs. Nestled in a vibrant community, this home offers an unparalleled lifestyle with modern design, convenience, and endless possibilities. (id:6769)