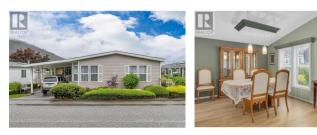

Welcome to this beautifully maintained double-wide manufactured home in Crystal Springs, offering 1,600 sq ft of comfort and versatility. Featuring 2 bedrooms, 2 bathrooms, a formal dining area, and a spacious living room, this home also includes a sunroom and a flexible space perfect for a third bedroom, gym, or office. Nestled at the quiet, far end of the park with no neighbours behind, enjoy privacy and walking trails right outside your door. Recent updates include brand-new flooring and a roof replaced in 2017. Ample storage is available with a dedicated shed, sunroom, and carport. Crystal Springs is a pet-friendly community, allowing one small dog or cat, and offers guest accommodations, a clubhouse for events, and RV-sized rental spaces for motorhomes or boats. Furniture is negotiable. The flex room could easily be used as a bedroom! (id:6769)