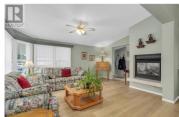

Welcome to this beautifully maintained double-wide manufactured home in Crystal Springs, offering 1,600 sq ft of comfort and versatility. Featuring 2 bedrooms, 2 bathrooms, a formal dining area, and a spacious living room, this home also includes a sunroom and a flexible space perfect for a third bedroom, gym, or office. Nestled at the quiet, far end of the park with no neighbours behind, enjoy privacy and walking trails right outside your door. Recent updates include brand-new flooring and a roof replaced in 2017. Ample storage is available with a dedicated shed, sunroom, and carport. Crystal Springs is a pet-friendly community, allowing one small dog or cat, and offers guest accommodations, a clubhouse for events, and RV-sized rental spaces for motorhomes or boats. Furniture is negotiable. The flex room could easily be used as a bedroom! (id:6769)