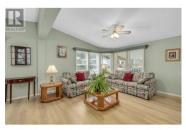

Welcome to this beautifully maintained double-wide manufactured home in Crystal Springs, offering 1,600 sq ft of comfort and versatility. Featuring 2 bedrooms, 2 bathrooms, a formal dining area, and a spacious living room, this home also includes a sunroom and a flexible space perfect for a third bedroom, gym, or office. Nestled at the quiet, far end of the park with no neighbours behind, enjoy privacy and walking trails right outside your door. Recent updates include brand-new flooring and a roof replaced in 2017. Ample storage is available with a dedicated shed, sunroom, and carport. Crystal Springs is a pet-friendly community, allowing one small dog or cat, and offers guest accommodations, a clubhouse for events, and RV-sized rental spaces for motorhomes or boats. Furniture is negotiable. The flex room could easily be used as a bedroom! (id:6769)