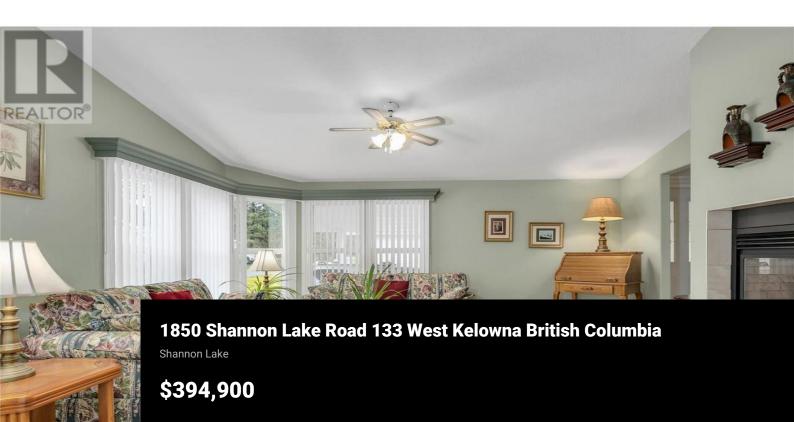

Welcome to this beautifully maintained double-wide manufactured home in Crystal Springs, offering 1,600 sq ft of comfort and versatility. Featuring 2 bedrooms, 2 bathrooms, a formal dining area, and a spacious living room, this home also includes a sunroom and a flexible space perfect for a third bedroom, gym, or office. Nestled at the quiet, far end of the park with no neighbours behind, enjoy privacy and walking trails right outside your door. Recent updates include brand-new flooring and a roof replaced in 2017. Ample storage is available with a dedicated shed, sunroom, and carport. Crystal Springs is a pet-friendly community, allowing one small dog or cat, and offers guest accommodations, a clubhouse for events, and RV-sized rental spaces for motorhomes or boats. Furniture is negotiable. The flex room could easily be used as a bedroom! (id:6769)