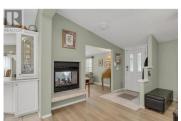

Welcome to this beautifully maintained double-wide manufactured home in Crystal Springs, offering 1,600 sq ft of comfort and versatility. Featuring 2 bedrooms, 2 bathrooms, a formal dining area, and a spacious living room, this home also includes a sunroom and a flexible space perfect for a third bedroom, gym, or office. Nestled at the quiet, far end of the park with no neighbours behind, enjoy privacy and walking trails right outside your door. Recent updates include brand-new flooring and a roof replaced in 2017. Ample storage is available with a dedicated shed, sunroom, and carport. Crystal Springs is a pet-friendly community, allowing one small dog or cat, and offers guest accommodations, a clubhouse for events, and RV-sized rental spaces for motorhomes or boats. Furniture is negotiable. The flex room could easily be used as a bedroom! (id:6769)