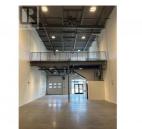

\$19

Introducing brand new industrial units for lease at 2105 Matrix Crescent, Kelowna BC. Located within the Airport Business Park, the development offers leaseable areas ranging from 3,325 SF - 6,650 SF with I2 general industrial zoning allowing for a variety of uses. Featuring concrete tilt-up insulated panels and one exclusive grade loading per unit. The main warehouse provides 28'5" clear ceiling heights, oscillating fans for recirculation, LED hi bay lighting throughout and reserved parking on-site. Available immediately. (id:6769)