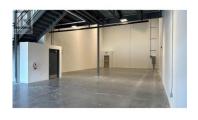

\$19

Introducing brand new industrial units for lease at 2105 Matrix Crescent, Kelowna BC. Located within the Airport Business Park, the development offers leaseable areas ranging from 3,325 SF - 6,650 SF with I2 general industrial zoning allowing for a variety of uses. Featuring concrete tilt-up insulated panels and one exclusive grade loading per unit. The main warehouse provides 28'5" clear ceiling heights, oscillating fans for recirculation, LED hi bay lighting throughout and reserved parking on-site. Available immediately. (id:6769)