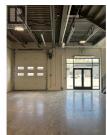

\$19

Introducing brand new industrial units for lease at 2105 Matrix Crescent, Kelowna BC. Located within the Airport Business Park, the development offers leaseable areas ranging from 3,325 SF - 6,650 SF with I2 general industrial zoning allowing for a variety of uses. Featuring concrete tilt-up insulated panels and one exclusive grade loading per unit. The main warehouse provides 28'5" clear ceiling heights, oscillating fans for recirculation, LED hi bay lighting throughout and reserved parking on-site. Available immediately. (id:6769)