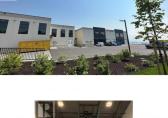

\$19

Introducing brand new industrial units for lease at 2105 Matrix Crescent, Kelowna BC. Located within the Airport Business Park, the development offers leaseable areas ranging from 3,325 SF - 6,650 SF with I2 general industrial zoning allowing for a variety of uses. Featuring concrete tilt-up insulated panels and one exclusive grade loading per unit. The main warehouse provides 28'5" clear ceiling heights, oscillating fans for recirculation, LED hi bay lighting throughout and reserved parking on-site. Available immediately. (id:6769)