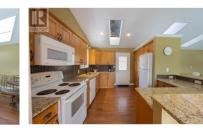

## **133 EAGLE RIDGE Road Okanagan Falls British Columbia** Eastside/Lkshr Hi/Skaha Est

\$959,800

Panoramic Skaha Lake & Mountain Views! Perched above Skaha Lake on a quiet no thru road, this beautifully updated 4bd, 4bth, 2,359 sqft rancher style home with a daylight walk out basement offers breathtaking panoramic lake & mountain views from nearly every room in the house. With over \$90K in recent upgrades, this home is just 10 minutes South of Penticton. The main level features an open concept living & dining area with expansive west facing windows, perfectly framing the unobstructed lake & mountain views while skylights flood the space with natural light. The functional kitchen includes an eat up breakfast bar & connects to a spacious deck, perfect for indoor-outdoor living. The primary bdrm offers stunning lake views, a walk in closet, & 3pc ensuite. A 4pc main bthrm completes this level. On the lower level, is a 2bd + den, 2bth in law suite with its own entrance & spectacular lake views! Whether for Airbnb, long-term rental, or multi-generational living, this is a valuable asset with endless income opportunities. The new HVAC system provides independent heating/cooling for each floor, ensuring comfort & eliminating thermostat battles, especially for potential renters or family. Outside, the landscaped, fenced front yard features a deck, hot tub, & covered patio with direct access from the lower level. A workshop/storage shed, & ample parking. Total sqft calculations ...