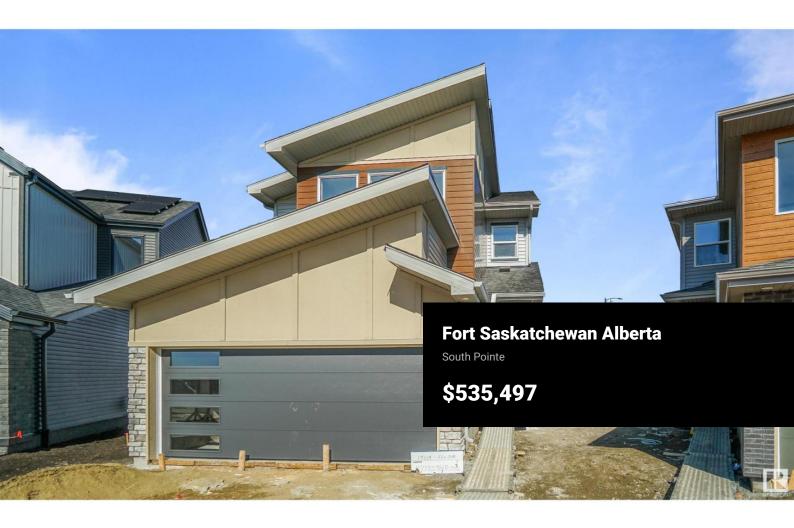

Welcome to the Willow built by the award-winning builder Pacesetter homes and is located in the heart Southpointe and just steps to the walking trails and parks. As you enter the home you are greeted by luxury vinyl plank flooring throughout the great room, kitchen, and the breakfast nook. Your large kitchen features tile back splash, an island a flush eating bar, quartz counter tops and an undermount sink. Just off of the kitchen and tucked away by the front entry is a 2 piece powder room. Upstairs is the Primary retreat with a large walk in closet and a 4-piece en-suite. The second level also include 2 additional bedrooms with a conveniently placed main 4-piece bathroom and a good sized bonus room. The unspoiled basement has a side separate entrance is perfect for a future suite. Close to all amenities and also comes with a side separate entrance perfect for future development.\*\*\*Under construction and the photos are of the show home the colors and finishing's may vary to be complete by October \*\* (id:6769)