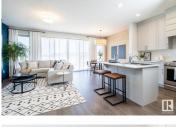

Welcome to the Willow built by the award-winning builder Pacesetter homes and is located in the heart Southpointe and just steps to the walking trails and parks. As you enter the home you are greeted by luxury vinyl plank flooring throughout the great room, kitchen, and the breakfast nook. Your large kitchen features tile back splash, an island a flush eating bar, quartz counter tops and an undermount sink. Just off of the kitchen and tucked away by the front entry is a 2 piece powder room. Upstairs is the Primary retreat with a large walk in closet and a 4-piece en-suite. The second level also include 2 additional bedrooms with a conveniently placed main 4-piece bathroom and a good sized bonus room. The unspoiled basement has a side separate entrance is perfect for a future suite. Close to all amenities and also comes with a side separate entrance perfect for future development.\*\*\*Under construction and the photos are of the show home the colors and finishing's may vary to be complete by October \*\* (id:6769)