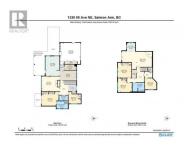

ONE OF A KIND... this architecturally designed home stands apart from the ordinary. Located in Raven subdivision, it offers breathtaking views of Shuswap Lake and Mt. Ida. The thoughtfully designed, modern kitchen features quartz countertops, convenient coffee bar, gas stove, and plenty of cupboard space and has easy access from the kitchen to your covered deck and private hot tub. Living room boasts vaulted ceilings and a gas fireplace, while the dining area comfortably accommodates larger gatherings. The primary bedroom includes a three-piece ensuite complete with a rain head shower, double sinks, and heated floors--adding a touch of spa-like comfort to your daily routine. Also on the main floor you'll find a second bedroom, laundry room, and access to the attached garage for added convenience. The fully finished basement is currently set up as a rental suite but can easily be converted back into additional living space for the family. It features two spacious bedrooms--each with built-in desks, making them ideal for kids, a den, a generous family room, a full bathroom/laundry, and a functional kitchen round out the remainder of the space. Whether you continue to generate rental income or reclaim the space for your own use, the possibilities are flexible and functional. The fully fenced 0.24-acre yard is perfect for kids and pets, with the added bonus of Raven Park, Coyo...