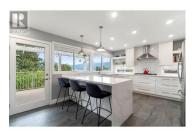

ONE OF A KIND... this architecturally designed home stands apart from the ordinary. Located in Raven subdivision, it offers breathtaking views of Shuswap Lake and Mt. Ida. The thoughtfully designed, modern kitchen features quartz countertops, convenient coffee bar, gas stove, and plenty of cupboard space and has easy access from the kitchen to your covered deck and private hot tub. Living room boasts vaulted ceilings and a gas fireplace, while the dining area comfortably accommodates larger gatherings. The primary bedroom includes a three-piece ensuite complete with a rain head shower, double sinks, and heated floors--adding a touch of spa-like comfort to your daily routine. Also on the main floor you'll find a second bedroom, laundry room, and access to the attached garage for added convenience. The fully finished basement is currently set up as a rental suite but can easily be converted back into additional living space for the family. It features two spacious bedrooms--each with built-in desks, making them ideal for kids, a den, a generous family room, a full bathroom/laundry, and a functional kitchen round out the remainder of the space. Whether you continue to generate rental income or reclaim the space for your own use, the possibilities are flexible and functional. The fully fenced 0.24-acre yard is perfect for kids and pets, with the added bonus of Raven Park, Coyo...