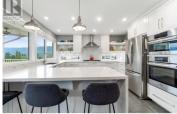

ONE OF A KIND... this architecturally designed home stands apart from the ordinary. Located in Raven subdivision, it offers breathtaking views of Shuswap Lake and Mt. Ida. The thoughtfully designed, modern kitchen features quartz countertops, convenient coffee bar, gas stove, and plenty of cupboard space and has easy access from the kitchen to your covered deck and private hot tub. Living room boasts vaulted ceilings and a gas fireplace, while the dining area comfortably accommodates larger gatherings. The primary bedroom includes a three-piece ensuite complete with a rain head shower, double sinks, and heated floors--adding a touch of spa-like comfort to your daily routine. Also on the main floor you'll find a second bedroom, laundry room, and access to the attached garage for added convenience. The fully finished basement is currently set up as a rental suite but can easily be converted back into additional living space for the family. It features two spacious bedrooms--each with built-in desks, making them ideal for kids, a den, a generous family room, a full bathroom/laundry, and a functional kitchen round out the remainder of the space. Whether you continue to generate rental income or reclaim the space for your own use, the possibilities are flexible and functional. The fully fenced 0.24-acre yard is perfect for kids and pets, with the added bonus of Raven Park, Coyo...