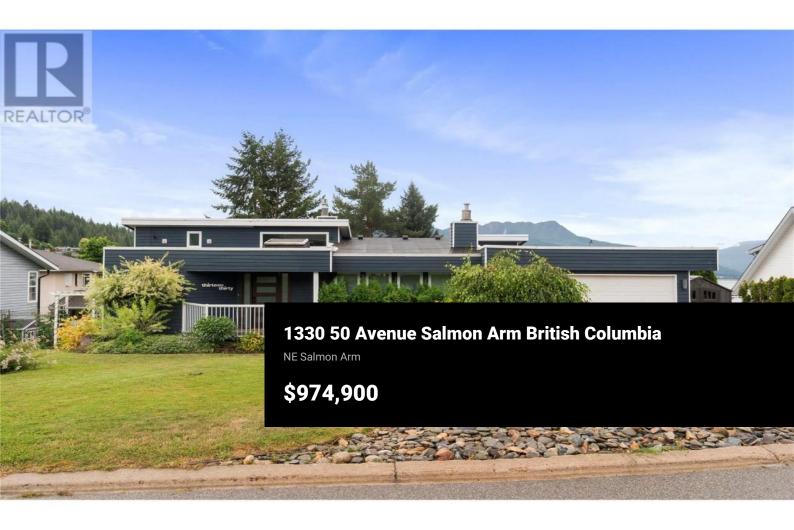

ONE OF A KIND... this architecturally designed home stands apart from the ordinary. Located in Raven subdivision, it offers breathtaking views of Shuswap Lake and Mt. Ida. The thoughtfully designed, modern kitchen features quartz countertops, convenient coffee bar, gas stove, and plenty of cupboard space and has easy access from the kitchen to your covered deck and private hot tub. Living room boasts vaulted ceilings and a gas fireplace, while the dining area comfortably accommodates larger gatherings. The primary bedroom includes a three-piece ensuite complete with a rain head shower, double sinks, and heated floors--adding a touch of spa-like comfort to your daily routine. Also on the main floor you'll find a second bedroom, laundry room, and access to the attached garage for added convenience. The fully finished basement is currently set up as a rental suite but can easily be converted back into additional living space for the family. It features two spacious bedrooms--each with built-in desks, making them ideal for kids, a den, a generous family room, a full bathroom/laundry, and a functional kitchen round out the remainder of the space. Whether you continue to generate rental income or reclaim the space for your own use, the possibilities are flexible and functional. The fully fenced 0.24-acre yard is perfect for kids and pets, with the added bonus of Raven Park, Coyo...