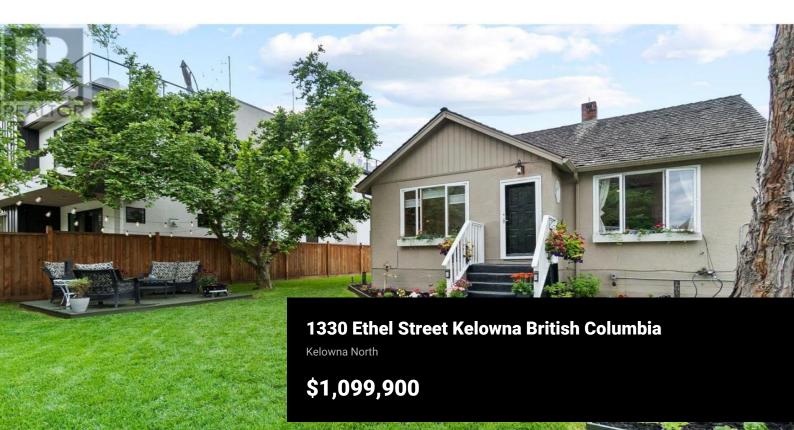

Discover a rare gem nestled in the heart of downtown--a home that surpasses all expectations. This property offers a spacious fenced yard, ample parking, and modern amenities seamlessly integrated into its well-maintained interior. Step into the sleek stainless steel kitchen, updated to perfection, and explore the convenience of a separate entrance leading to a self-contained twobedroom suite--an invaluable addition. Exciting opportunities await with the forthcoming zoning changes, allowing for the potential development of up to 4 units on this lot -- a dream opportunity for savvy investors. But beyond practicality lies the charm of this downtown abode, where coved ceilings, hardwood floors and original doors evoke timeless elegance. Outside, the landscaped yard beckons with its new fencing, lush greenery, and thoughtful additions like planter boxes and a raised vegetable garden--all effortlessly maintained with underground irrigation. Situated proudly on a corner lot at Ethel and Wilson, this home allows unparalleled access to the transit corridor, connecting you to the nearby rail trail and the vibrant downtown scene. With the suite offering endless possibilities, parking and accessibility is never a concern, this is a residence that seamlessly blends location, timeless character, and modern comforts. Come and experience a home where every detail shines!! (id:6769)